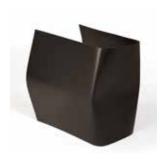

# Concrete Wine Cooler.

Collaboration Intoconcrete

### **Concrete Wine Cooler.**

Créé par Francisco Corvi

| BRAND       | Collaboration between Intoconcrete and Specimen Editions                                                                                                                                                                                                                                                                                                                        |
|-------------|---------------------------------------------------------------------------------------------------------------------------------------------------------------------------------------------------------------------------------------------------------------------------------------------------------------------------------------------------------------------------------|
| MATERIALS   | Concrete (Technical concrete isotherm bottle container)                                                                                                                                                                                                                                                                                                                         |
| DIMENSIONS  | 14x11xh25cm                                                                                                                                                                                                                                                                                                                                                                     |
| COLORS      | Blue, grey, white                                                                                                                                                                                                                                                                                                                                                               |
| DESCRIPTION | The Corvi Wine Cooler is an elegant option for those searching for a sophisticated way to store their favorite vintage. The cooler's clean, sharp planes offer a refined interpretation of the facets of a gem. After being placed in the freezer, concrete remains chilled for a long time due to its mass. Individual coolers can be stacked in an infinite array of designs. |