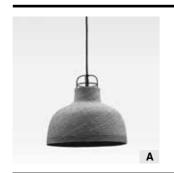

# Sarn Lamps.

| BRAND       | Collaboration between Thingg and Specimen Editions                                                                                                                                                                                                                                                                                                                                                         |
|-------------|------------------------------------------------------------------------------------------------------------------------------------------------------------------------------------------------------------------------------------------------------------------------------------------------------------------------------------------------------------------------------------------------------------|
| MATERIALS   | Ceiling lamps in braided palm and steel                                                                                                                                                                                                                                                                                                                                                                    |
| DIMENSIONS  | Model A:30 x 30 x h28 cm // Model B:18 x 18 x h20 cm                                                                                                                                                                                                                                                                                                                                                       |
| COLORS      | Grey, red, yellow                                                                                                                                                                                                                                                                                                                                                                                          |
| DESCRIPTION | The SARN lamps are inspired of traditional handcrafted products in Thailand. This technic is used and updated by Thai design Studio THINKK, resulting in a joyfull and colorful lamp. The light goes through the lampshade, and come out a little bit colored, wich will bring a contemporaneous and playful touch to any interiors Made of Palm Tree, tressed by hand in a controlled factory in Thailand |