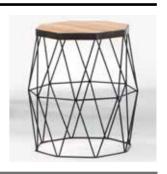

### Tri Tube Stool.

| BRAND       | Collaboration between kun and Specimen Editions                                                                                                                                                                                                                                                                                                                                                                                                        |
|-------------|--------------------------------------------------------------------------------------------------------------------------------------------------------------------------------------------------------------------------------------------------------------------------------------------------------------------------------------------------------------------------------------------------------------------------------------------------------|
| MATERIALS   | aluminium                                                                                                                                                                                                                                                                                                                                                                                                                                              |
| DIMENSIONS  | 36 x 36 x h45 cm                                                                                                                                                                                                                                                                                                                                                                                                                                       |
| COLORS      | White, black, terracota                                                                                                                                                                                                                                                                                                                                                                                                                                |
| DESCRIPTION | Triangle is considered the strongest shape. At the same strength, triangular tube uses less material compared to rectangular tube. Even so, triangular tube is not available in the market as a standard profile because it is difficult to work with angles We found it challenging! The main structure of the TRI-Tube stool is made of triangle aluminium extrusion profile. It is lightweight, stackable, and can be used both indoor and outdoor. |