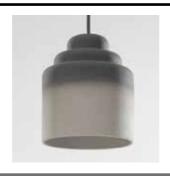

# **Cement Wood Lamp.**

#### Crée par Thinkk Studio

| BRAND      | Specimen Editions                                |
|------------|--------------------------------------------------|
| MATERIALS  | Beech and concrete                               |
| DIMENSIONS | 13 x 13 x h18 cm                                 |
| COLORS     | Grey, wood, azur, opalin, terracota, kaki, white |
|            |                                                  |

**DESCRIPTION** 

The Cement Wood collection focuses on materials and deals with a perfect balance between the roughness of concrete and the softness of wood.

Part of the Collection « Cement Wood », also featuring a desk lamp and a wall lamp