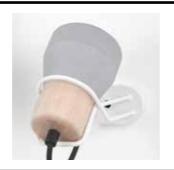

## **Cement Wood Wall.**

| BRAND       | Specimen Editions                                                                                                                                                                                                                                                                                                                 |
|-------------|-----------------------------------------------------------------------------------------------------------------------------------------------------------------------------------------------------------------------------------------------------------------------------------------------------------------------------------|
| MATERIALS   | Beech, concrete and steel                                                                                                                                                                                                                                                                                                         |
| DIMENSIONS  | 10 x 20 x h15 cm                                                                                                                                                                                                                                                                                                                  |
| COLORS      | Grey concrete bottom + wood top / Wood bottom + grey concrete top // structure in black or white                                                                                                                                                                                                                                  |
| DESCRIPTION | The Cement Wood Wall Lamp could be used on any wall, in a corridor or close to a bed. As the whole Collection, this lamp focuses on materials and deals with a perfect balance between the roughness of concrete and the softness of wood. Part of the Collection « Cement Wood », also featuring a ceiling lamp and a desk lamp. |