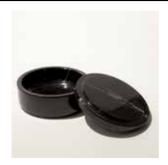

### Marble boxes.

| BRAND       | Collaboration between Thingg and Specimen Editions                                                                                                                                                                                                                           |
|-------------|------------------------------------------------------------------------------------------------------------------------------------------------------------------------------------------------------------------------------------------------------------------------------|
| MATERIALS   | Marble and teak wood                                                                                                                                                                                                                                                         |
| DIMENSIONS  | 8 x 8 x h4 cm                                                                                                                                                                                                                                                                |
| COLORS      | White, grey, black                                                                                                                                                                                                                                                           |
| DESCRIPTION | Elegant small boxes made in raw or nervured marble. These boxes can be pilled in many different way for you to create your desired design. The marble boxes will perfectly protect your little things, making it the ideal friend for your design table, side table or desk! |