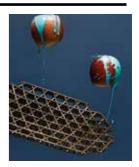

# Cross lamps.

| BRAND       | Collaboration between Thingg and Specimen Editions                                                                                                                                                                                                                                                                                                                                                                                     |
|-------------|----------------------------------------------------------------------------------------------------------------------------------------------------------------------------------------------------------------------------------------------------------------------------------------------------------------------------------------------------------------------------------------------------------------------------------------|
| MATERIALS   | Lacquered or painted ash wood                                                                                                                                                                                                                                                                                                                                                                                                          |
| DIMENSIONS  | 22,6 x 22,6 x h17 cm                                                                                                                                                                                                                                                                                                                                                                                                                   |
| COLORS      | Raw lacquered wood, yellow, or grey                                                                                                                                                                                                                                                                                                                                                                                                    |
| DESCRIPTION | The project started by a question: what if traditional craft like Japanese 'Kagome' basketry or 'Chalorm' in Thai have to be rethought and developed precisely by technology? What is going to happen? Using exactly the same traditional pattern but produced it in totally different way, each piece of veneer was cut precisely by laser.  The result is a strong, elegant collection that can be assembled perfectly without glue. |

# Cross tray.

| BRAND       | Collaboration between Thingg and Specimen Editions                                                                                                                                                                                                                                                                                                                                                                                     |
|-------------|----------------------------------------------------------------------------------------------------------------------------------------------------------------------------------------------------------------------------------------------------------------------------------------------------------------------------------------------------------------------------------------------------------------------------------------|
| MATERIALS   | Lacquered or painted ash wood                                                                                                                                                                                                                                                                                                                                                                                                          |
| DIMENSIONS  | 23 x 23 x h10cm; 29,8 x 29,8 x h7cm; 36,7 x 22,1 h4 cm                                                                                                                                                                                                                                                                                                                                                                                 |
| COLORS      | Natural lacquered wood, yellow, grey                                                                                                                                                                                                                                                                                                                                                                                                   |
| DESCRIPTION | The project started by a question: what if traditional craft like Japanese 'Kagome' basketry or 'Chalorm' in Thai have to be rethought and developed precisely by technology? What is going to happen? Using exactly the same traditional pattern but produced it in totally different way, each piece of veneer was cut precisely by laser.  The result is a strong, elegant collection that can be assembled perfectly without glue. |