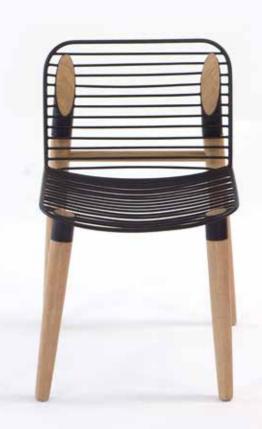

# **Cutting** Edge chair.

Créé par Studio 248

| BRAND       | Collaboration between Millimatter and Specimen Editions                                                                                                                                                                                                                                                                                                  |
|-------------|----------------------------------------------------------------------------------------------------------------------------------------------------------------------------------------------------------------------------------------------------------------------------------------------------------------------------------------------------------|
| MATERIALS   | Oak and steel                                                                                                                                                                                                                                                                                                                                            |
| DIMENSIONS  | 45 x 52 x h75 cm                                                                                                                                                                                                                                                                                                                                         |
| COLORS      | Oak wood feet + white or black steel                                                                                                                                                                                                                                                                                                                     |
| DESCRIPTION | Specimen loves pieces of furniture combining two different materials.  With this chair, the designer gives the impression that the seating was directly placed on the wood, and cut afterwards, giving the name «Cutting Edge» to this chair. The result is an elegant and functionnal marriage of materials.  Made in Thailand in a controlled factory. |