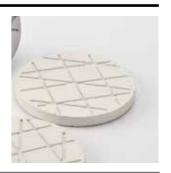

### Coasters.

Créé par Thinkk Studio

| BRAND      | Collaboration between Thingg and Specimen Editions |
|------------|----------------------------------------------------|
| MATERIALS  | Terracotta with special «rice hull ash» finish     |
| DIMENSIONS | diam 8 cm, h1cm                                    |
| COLORS     | Black                                              |

DESCRIPTION Coasters with special finish for a textured touch and a long lasting design experience