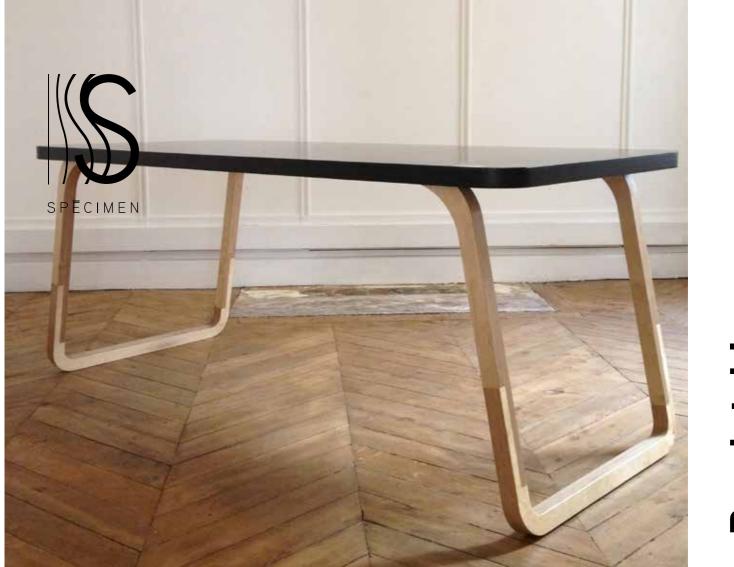

# Perpendic table.

## Perpendic table.

| BRAND       | Collaboration between Millimatter and Specimen Editions                                                                                                                                                                 |
|-------------|-------------------------------------------------------------------------------------------------------------------------------------------------------------------------------------------------------------------------|
| MATERIALS   | Oak                                                                                                                                                                                                                     |
| DIMENSIONS  | 160 x 80 x h73cm or 210 x 80 x h73 cm                                                                                                                                                                                   |
| COLORS      | Natural or black                                                                                                                                                                                                        |
| DESCRIPTION | Perpendic is a simple table in solid oak. This is a contemporary quality and long lasting table so you will be able to transmit to futur generations. Simple is the new design! Made in Thailand in a controled factory |