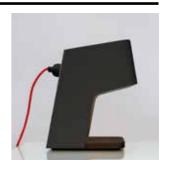

### **Cement Wood Desk.**

| BRAND       | Specimen Editions                                                                                                                                                                                                                                                                                                      |
|-------------|------------------------------------------------------------------------------------------------------------------------------------------------------------------------------------------------------------------------------------------------------------------------------------------------------------------------|
| MATERIALS   | Beech, concrete and steel                                                                                                                                                                                                                                                                                              |
| DIMENSIONS  | 18 x 19 x h32 cm                                                                                                                                                                                                                                                                                                       |
| COLORS      | Grey concrete bottom + wood top / Wood bottom + grey concrete top // structure in black or white                                                                                                                                                                                                                       |
| DESCRIPTION | The Cement Wood Desk Lamp could be used on a desk, a table or sidetable.  As the whole Collection, this lamp focuses on materials and deals with a perfect balance between the roughness of concrete and the softness of wood.  Part of the Collection « Cement Wood », also featuring a ceiling lamp and a wall lamp. |