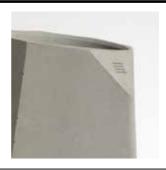

# Concrete Wine Cooler.

Collaboration Intoconcrete

### **Concrete Wine Cooler.**

Créé par Francisco Corvi

| BRAND       | Collaboration between Intoconcrete and Specimen Editions                                                                                                                                                                                                                                                                                                                        |
|-------------|---------------------------------------------------------------------------------------------------------------------------------------------------------------------------------------------------------------------------------------------------------------------------------------------------------------------------------------------------------------------------------|
| MATERIALS   | Concrete (Technical concrete isotherm bottle container)                                                                                                                                                                                                                                                                                                                         |
| DIMENSIONS  | 14x11xh25cm                                                                                                                                                                                                                                                                                                                                                                     |
| COLORS      | Blue, grey, white                                                                                                                                                                                                                                                                                                                                                               |
| DESCRIPTION | The Corvi Wine Cooler is an elegant option for those searching for a sophisticated way to store their favorite vintage. The cooler's clean, sharp planes offer a refined interpretation of the facets of a gem. After being placed in the freezer, concrete remains chilled for a long time due to its mass. Individual coolers can be stacked in an infinite array of designs. |