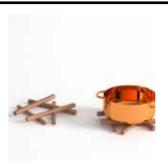

# Camp fire. Créé par Thinkk Studio

| BRAND      | Collaboration between Thingg and Specimen Editions |
|------------|----------------------------------------------------|
| MATERIALS  | Natural teak                                       |
| DIMENSIONS | Diam 25 cm, h 2,5 cm                               |
| COLORS     | Natural                                            |

**DESCRIPTION** Pot stand to be used indoors and outdoors for a nature touch in your modern / contemporary home . sales representative : Alaric Miaume +33(0)674354191 sales@specimen-editions.fr

www.specimen-editions.fr