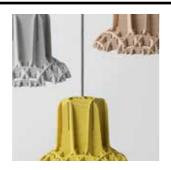

# **Cement Wood Lamp.**

#### Crée par Thinkk Studio

| BRAND      | Specimen Editions                                |
|------------|--------------------------------------------------|
| MATERIALS  | Beech and concrete                               |
| DIMENSIONS | 13 x 13 x h18 cm                                 |
| COLORS     | Grey, wood, azur, opalin, terracota, kaki, white |
|            |                                                  |

**DESCRIPTION** 

The Cement Wood collection focuses on materials and deals with a perfect balance between the roughness of concrete and the softness of wood.

Part of the Collection « Cement Wood », also featuring a desk lamp and a wall lamp

# Cement Wood Lamp small.

| BRAND       | Specimen Editions                                                                                                                                                                                                                                                                                                                                                            |
|-------------|------------------------------------------------------------------------------------------------------------------------------------------------------------------------------------------------------------------------------------------------------------------------------------------------------------------------------------------------------------------------------|
| MATERIALS   | Beech and concrete                                                                                                                                                                                                                                                                                                                                                           |
| DIMENSIONS  | 9,5 x 9,5 x h15,5 cm                                                                                                                                                                                                                                                                                                                                                         |
| COLORS      | Grey concrete, beech                                                                                                                                                                                                                                                                                                                                                         |
| DESCRIPTION | This is the small version of the ceiling Cement Wood Lamp. It could be used to compose a group of ceiling lamps with its wider «brother».  The Cement Wood collection focuses on materials and deals with a perfect balance between the roughness of concrete and the softness of wood.  Part of the Collection « Cement Wood », also featuring a desk lamp and a wall lamp. |