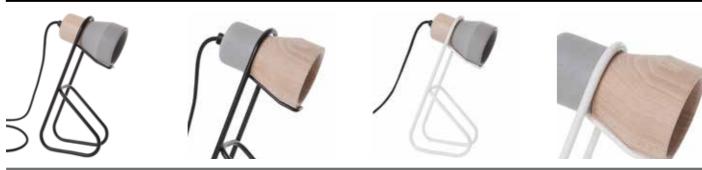

# **Cement Wood Lamp.**

#### Crée par Thinkk Studio

| BRAND      | Specimen Editions                                |
|------------|--------------------------------------------------|
| MATERIALS  | Beech and concrete                               |
| DIMENSIONS | 13 x 13 x h18 cm                                 |
| COLORS     | Grey, wood, azur, opalin, terracota, kaki, white |
|            |                                                  |

**DESCRIPTION** 

The Cement Wood collection focuses on materials and deals with a perfect balance between the roughness of concrete and the softness of wood.

Part of the Collection « Cement Wood », also featuring a desk lamp and a wall lamp

# Cement Wood Lamp small.

| BRAND       | Specimen Editions                                                                                                                                                                                                                                                                                                                                                            |
|-------------|------------------------------------------------------------------------------------------------------------------------------------------------------------------------------------------------------------------------------------------------------------------------------------------------------------------------------------------------------------------------------|
| MATERIALS   | Beech and concrete                                                                                                                                                                                                                                                                                                                                                           |
| DIMENSIONS  | 9,5 x 9,5 x h15,5 cm                                                                                                                                                                                                                                                                                                                                                         |
| COLORS      | Grey concrete, beech                                                                                                                                                                                                                                                                                                                                                         |
| DESCRIPTION | This is the small version of the ceiling Cement Wood Lamp. It could be used to compose a group of ceiling lamps with its wider «brother».  The Cement Wood collection focuses on materials and deals with a perfect balance between the roughness of concrete and the softness of wood.  Part of the Collection « Cement Wood », also featuring a desk lamp and a wall lamp. |