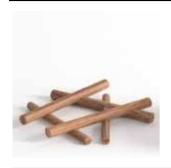

# Camp fire. Créé par Thinkk Studio

| BRAND      | Collaboration between Thingg and Specimen Editions |
|------------|----------------------------------------------------|
| MATERIALS  | Natural teak                                       |
| DIMENSIONS | Diam 25 cm, h 2,5 cm                               |
| COLORS     | Natural                                            |

**DESCRIPTION** Pot stand to be used indoors and outdoors for a nature touch in your modern / contemporary home . sales representative : Alaric Miaume +33(0)674354191 sales@specimen-editions.fr

www.specimen-editions.fr