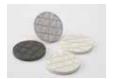

### Coasters.

Créé par Thinkk Studio

| BRAND      | Collaboration between Thingg and Specimen Editions |
|------------|----------------------------------------------------|
| MATERIALS  | Terracotta with special «rice hull ash» finish     |
| DIMENSIONS | diam 8 cm, h1cm                                    |
| COLORS     | Black                                              |

DESCRIPTION Coasters with special finish for a textured touch and a long lasting design experience