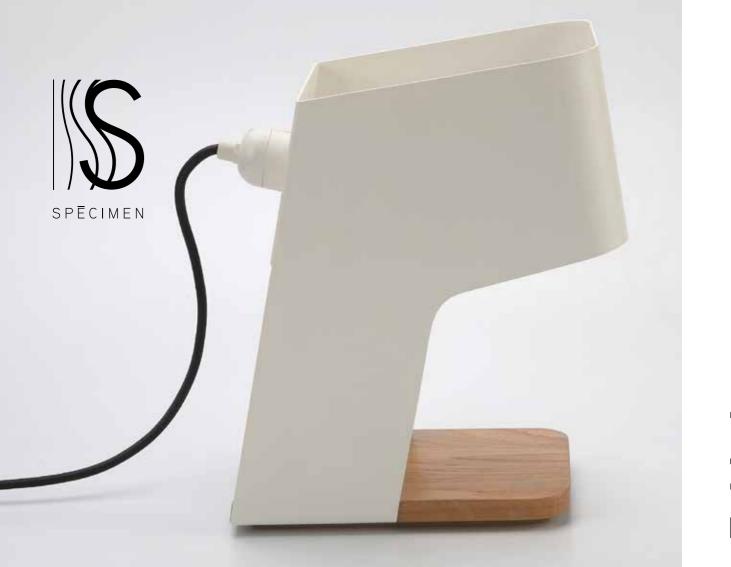

### **Cement Wood Desk.**

| BRAND       | Specimen Editions                                                                                                                                                                                                                                                                                                      |
|-------------|------------------------------------------------------------------------------------------------------------------------------------------------------------------------------------------------------------------------------------------------------------------------------------------------------------------------|
| MATERIALS   | Beech, concrete and steel                                                                                                                                                                                                                                                                                              |
| DIMENSIONS  | 18 x 19 x h32 cm                                                                                                                                                                                                                                                                                                       |
| COLORS      | Grey concrete bottom + wood top / Wood bottom + grey concrete top // structure in black or white                                                                                                                                                                                                                       |
| DESCRIPTION | The Cement Wood Desk Lamp could be used on a desk, a table or sidetable.  As the whole Collection, this lamp focuses on materials and deals with a perfect balance between the roughness of concrete and the softness of wood.  Part of the Collection « Cement Wood », also featuring a ceiling lamp and a wall lamp. |