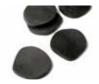

### Biscuits.

### Créé par Thinkk Studio

| BRAND      | Collaboration between Thingg and Specimen Editions |
|------------|----------------------------------------------------|
| MATERIALS  | Concrete                                           |
| DIMENSIONS | 10 x 10 x h 1 cm                                   |
| COLORS     | White, grey, black                                 |

DESCRIPTION Coasters with graphic motives to give a simple, design and elegant touch to your dining table!

.....