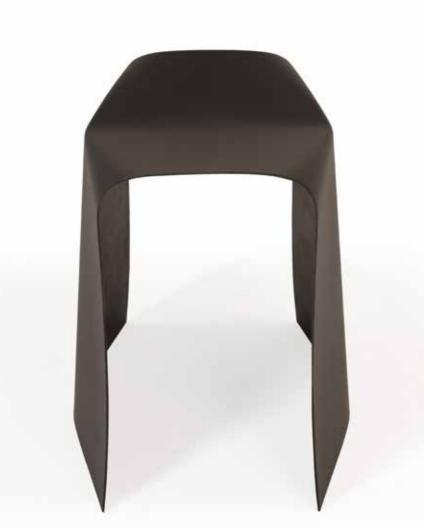

# Foldchair Crée par Olivier Gregoire

# Foldchair.

Créé par Olivier Gregoire

| BRAND       | Specimen Editions                                                                                                                                                                                                                                                                                                                                                                    |
|-------------|--------------------------------------------------------------------------------------------------------------------------------------------------------------------------------------------------------------------------------------------------------------------------------------------------------------------------------------------------------------------------------------|
| MATERIALS   | Fiberglass                                                                                                                                                                                                                                                                                                                                                                           |
| DIMENSIONS  | 82 x 92 x h82 cm                                                                                                                                                                                                                                                                                                                                                                     |
| COLORS      | Black, raw or white. Could be sold with felt finishing also.                                                                                                                                                                                                                                                                                                                         |
| DESCRIPTION | The Fold collection is the industrial declination of the Gallery piece Foldchair, from Olivier Grégoire. The chair has been adapted to the constraints of a serial production.  This set (bench, chair, and tool) defends a same design and a same "floating" approach of furniture. Indoor and outdoor, soberly bended, these pieces constitute a hymn to delicacy.  Made in France |