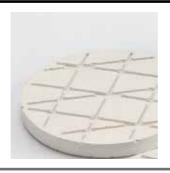

### Coasters.

Créé par Thinkk Studio

| BRAND      | Collaboration between Thingg and Specimen Editions |
|------------|----------------------------------------------------|
| MATERIALS  | Terracotta with special «rice hull ash» finish     |
| DIMENSIONS | diam 8 cm, h1cm                                    |
| COLORS     | Black                                              |

DESCRIPTION Coasters with special finish for a textured touch and a long lasting design experience