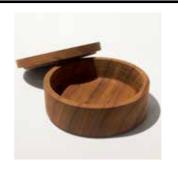

### Containers.

| BRAND       | Collaboration between Thingg and Specimen Editions                                                                                                                                                                                                                                         |
|-------------|--------------------------------------------------------------------------------------------------------------------------------------------------------------------------------------------------------------------------------------------------------------------------------------------|
| MATERIALS   | Marble and teak wood                                                                                                                                                                                                                                                                       |
| DIMENSIONS  | 13 x 13 x h 5 cm                                                                                                                                                                                                                                                                           |
| COLORS      | White, grey, black and wood                                                                                                                                                                                                                                                                |
| DESCRIPTION | Elegant stackable boxes made in raw, nervured marble or teak wood These boxes can be pilled in many different way for you to create your desired design. The marble boxes will perfectly protect your little things, making it the ideal friend for your design table, side table or desk! |