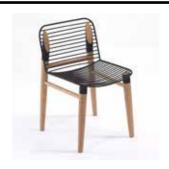

# **Cutting** Edge chair.

Créé par Studio 248

| BRAND       | Collaboration between Millimatter and Specimen Editions                                                                                                                                                                                                                                                                                                  |
|-------------|----------------------------------------------------------------------------------------------------------------------------------------------------------------------------------------------------------------------------------------------------------------------------------------------------------------------------------------------------------|
| MATERIALS   | Oak and steel                                                                                                                                                                                                                                                                                                                                            |
| DIMENSIONS  | 45 x 52 x h75 cm                                                                                                                                                                                                                                                                                                                                         |
| COLORS      | Oak wood feet + white or black steel                                                                                                                                                                                                                                                                                                                     |
| DESCRIPTION | Specimen loves pieces of furniture combining two different materials.  With this chair, the designer gives the impression that the seating was directly placed on the wood, and cut afterwards, giving the name «Cutting Edge» to this chair. The result is an elegant and functionnal marriage of materials.  Made in Thailand in a controlled factory. |