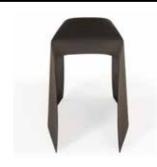

# **Cutting** Edge chair.

Créé par Studio 248

| BRAND       | Collaboration between Millimatter and Specimen Editions                                                                                                                                                                                                                                                                                                  |
|-------------|----------------------------------------------------------------------------------------------------------------------------------------------------------------------------------------------------------------------------------------------------------------------------------------------------------------------------------------------------------|
| MATERIALS   | Oak and steel                                                                                                                                                                                                                                                                                                                                            |
| DIMENSIONS  | 45 x 52 x h75 cm                                                                                                                                                                                                                                                                                                                                         |
| COLORS      | Oak wood feet + white or black steel                                                                                                                                                                                                                                                                                                                     |
| DESCRIPTION | Specimen loves pieces of furniture combining two different materials.  With this chair, the designer gives the impression that the seating was directly placed on the wood, and cut afterwards, giving the name «Cutting Edge» to this chair. The result is an elegant and functionnal marriage of materials.  Made in Thailand in a controlled factory. |