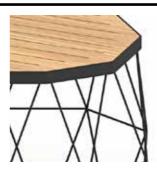

### Tri Tube Stool.

| BRAND       | Collaboration between kun and Specimen Editions                                                                                                                                                                                                                                                                                                                                                                                                        |
|-------------|--------------------------------------------------------------------------------------------------------------------------------------------------------------------------------------------------------------------------------------------------------------------------------------------------------------------------------------------------------------------------------------------------------------------------------------------------------|
| MATERIALS   | aluminium                                                                                                                                                                                                                                                                                                                                                                                                                                              |
| DIMENSIONS  | 36 x 36 x h45 cm                                                                                                                                                                                                                                                                                                                                                                                                                                       |
| COLORS      | White, black, terracota                                                                                                                                                                                                                                                                                                                                                                                                                                |
| DESCRIPTION | Triangle is considered the strongest shape. At the same strength, triangular tube uses less material compared to rectangular tube. Even so, triangular tube is not available in the market as a standard profile because it is difficult to work with angles We found it challenging! The main structure of the TRI-Tube stool is made of triangle aluminium extrusion profile. It is lightweight, stackable, and can be used both indoor and outdoor. |