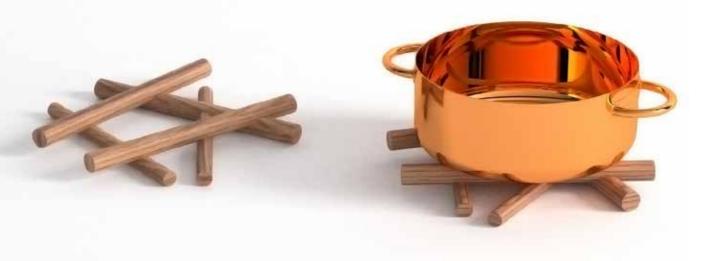

# Camp fire. Créé par Thinkk Studio

| BRAND      | Collaboration between Thingg and Specimen Editions |
|------------|----------------------------------------------------|
| MATERIALS  | Natural teak                                       |
| DIMENSIONS | Diam 25 cm, h 2,5 cm                               |
| COLORS     | Natural                                            |

**DESCRIPTION** Pot stand to be used indoors and outdoors for a nature touch in your modern / contemporary home . sales representative : Alaric Miaume +33(0)674354191 sales@specimen-editions.fr

www.specimen-editions.fr