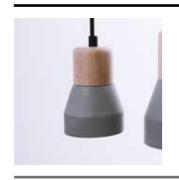

# Cement Wood Lamp small.

| BRAND       | Specimen Editions                                                                                                                                                                                                                                                                                                                                                            |
|-------------|------------------------------------------------------------------------------------------------------------------------------------------------------------------------------------------------------------------------------------------------------------------------------------------------------------------------------------------------------------------------------|
| MATERIALS   | Beech and concrete                                                                                                                                                                                                                                                                                                                                                           |
| DIMENSIONS  | 9,5 x 9,5 x h15,5 cm                                                                                                                                                                                                                                                                                                                                                         |
| COLORS      | Grey concrete, beech                                                                                                                                                                                                                                                                                                                                                         |
| DESCRIPTION | This is the small version of the ceiling Cement Wood Lamp. It could be used to compose a group of ceiling lamps with its wider «brother».  The Cement Wood collection focuses on materials and deals with a perfect balance between the roughness of concrete and the softness of wood.  Part of the Collection « Cement Wood », also featuring a desk lamp and a wall lamp. |