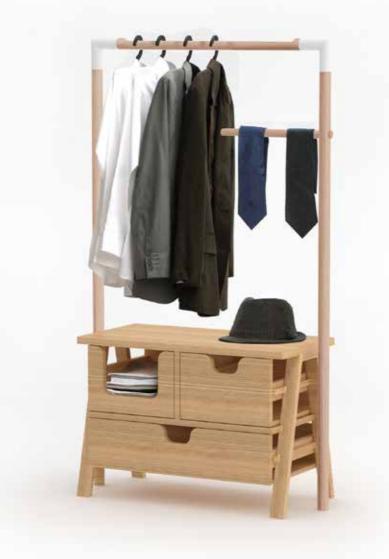

### Rangements. Storages.

7 days.

Dancing Squares basket.

SPĒCIMEN

# Seven days.

Créé par Studio 248

| BRAND       | Collaboration between Millimatter and Specimen Editions                                                                                                                                                                                                                |
|-------------|------------------------------------------------------------------------------------------------------------------------------------------------------------------------------------------------------------------------------------------------------------------------|
| MATERIALS   | Solid oak                                                                                                                                                                                                                                                              |
| DIMENSIONS  | 40 x 100 x h156 cm                                                                                                                                                                                                                                                     |
| COLORS      | Natural oak                                                                                                                                                                                                                                                            |
| DESCRIPTION | Closet with drawers A brillant and functionnal design. The upper part opens out, enabling to use the 7 days closet in both small and large spaces. A typology too rarely designed and here mastered by designer Studio 248.  Made in Thailand in a controlled factory. |