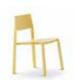

# Foldchair Crée par Olivier Gregoire

# Foldchair.

Créé par Olivier Gregoire

| BRAND       | Specimen Editions                                                                                                                                                                                                                                                                                                                                                                    |
|-------------|--------------------------------------------------------------------------------------------------------------------------------------------------------------------------------------------------------------------------------------------------------------------------------------------------------------------------------------------------------------------------------------|
| MATERIALS   | Fiberglass                                                                                                                                                                                                                                                                                                                                                                           |
| DIMENSIONS  | 82 x 92 x h82 cm                                                                                                                                                                                                                                                                                                                                                                     |
| COLORS      | Black, raw or white. Could be sold with felt finishing also.                                                                                                                                                                                                                                                                                                                         |
| DESCRIPTION | The Fold collection is the industrial declination of the Gallery piece Foldchair, from Olivier Grégoire. The chair has been adapted to the constraints of a serial production.  This set (bench, chair, and tool) defends a same design and a same "floating" approach of furniture. Indoor and outdoor, soberly bended, these pieces constitute a hymn to delicacy.  Made in France |