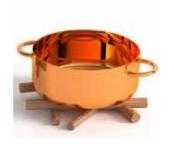

# Camp fire. Créé par Thinkk Studio

| BRAND      | Collaboration between Thingg and Specimen Editions |
|------------|----------------------------------------------------|
| MATERIALS  | Natural teak                                       |
| DIMENSIONS | Diam 25 cm, h 2,5 cm                               |
| COLORS     | Natural                                            |

**DESCRIPTION** Pot stand to be used indoors and outdoors for a nature touch in your modern / contemporary home . sales representative : Alaric Miaume +33(0)674354191 sales@specimen-editions.fr

www.specimen-editions.fr