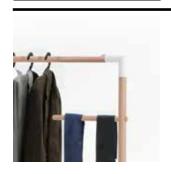

# Seven days.

Créé par Studio 248

| BRAND       | Collaboration between Millimatter and Specimen Editions                                                                                                                                                                                                                |
|-------------|------------------------------------------------------------------------------------------------------------------------------------------------------------------------------------------------------------------------------------------------------------------------|
| MATERIALS   | Solid oak                                                                                                                                                                                                                                                              |
| DIMENSIONS  | 40 x 100 x h156 cm                                                                                                                                                                                                                                                     |
| COLORS      | Natural oak                                                                                                                                                                                                                                                            |
| DESCRIPTION | Closet with drawers A brillant and functionnal design. The upper part opens out, enabling to use the 7 days closet in both small and large spaces. A typology too rarely designed and here mastered by designer Studio 248.  Made in Thailand in a controlled factory. |