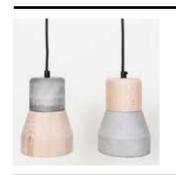

# **Cement Wood Lamp.**

#### Crée par Thinkk Studio

| BRAND      | Specimen Editions                                |
|------------|--------------------------------------------------|
| MATERIALS  | Beech and concrete                               |
| DIMENSIONS | 13 x 13 x h18 cm                                 |
| COLORS     | Grey, wood, azur, opalin, terracota, kaki, white |
|            |                                                  |

**DESCRIPTION** 

The Cement Wood collection focuses on materials and deals with a perfect balance between the roughness of concrete and the softness of wood.

Part of the Collection « Cement Wood », also featuring a desk lamp and a wall lamp

# Cement Wood Lamp small.

| BRAND       | Specimen Editions                                                                                                                                                                                                                                                                                                                                                            |
|-------------|------------------------------------------------------------------------------------------------------------------------------------------------------------------------------------------------------------------------------------------------------------------------------------------------------------------------------------------------------------------------------|
| MATERIALS   | Beech and concrete                                                                                                                                                                                                                                                                                                                                                           |
| DIMENSIONS  | 9,5 x 9,5 x h15,5 cm                                                                                                                                                                                                                                                                                                                                                         |
| COLORS      | Grey concrete, beech                                                                                                                                                                                                                                                                                                                                                         |
| DESCRIPTION | This is the small version of the ceiling Cement Wood Lamp. It could be used to compose a group of ceiling lamps with its wider «brother».  The Cement Wood collection focuses on materials and deals with a perfect balance between the roughness of concrete and the softness of wood.  Part of the Collection « Cement Wood », also featuring a desk lamp and a wall lamp. |