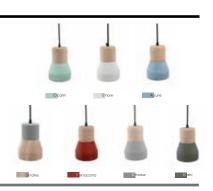

# **Cement Wood Lamp.**

#### Crée par Thinkk Studio

| BRAND      | Specimen Editions                                |
|------------|--------------------------------------------------|
| MATERIALS  | Beech and concrete                               |
| DIMENSIONS | 13 x 13 x h18 cm                                 |
| COLORS     | Grey, wood, azur, opalin, terracota, kaki, white |
|            |                                                  |

**DESCRIPTION** 

The Cement Wood collection focuses on materials and deals with a perfect balance between the roughness of concrete and the softness of wood.

Part of the Collection « Cement Wood », also featuring a desk lamp and a wall lamp