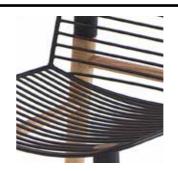

# **Cutting** Edge chair.

Créé par Studio 248

| BRAND       | Collaboration between Millimatter and Specimen Editions                                                                                                                                                                                                                                                                                                  |
|-------------|----------------------------------------------------------------------------------------------------------------------------------------------------------------------------------------------------------------------------------------------------------------------------------------------------------------------------------------------------------|
| MATERIALS   | Oak and steel                                                                                                                                                                                                                                                                                                                                            |
| DIMENSIONS  | 45 x 52 x h75 cm                                                                                                                                                                                                                                                                                                                                         |
| COLORS      | Oak wood feet + white or black steel                                                                                                                                                                                                                                                                                                                     |
| DESCRIPTION | Specimen loves pieces of furniture combining two different materials.  With this chair, the designer gives the impression that the seating was directly placed on the wood, and cut afterwards, giving the name «Cutting Edge» to this chair. The result is an elegant and functionnal marriage of materials.  Made in Thailand in a controlled factory. |