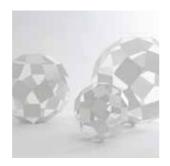

# Dancing Squares lamps. Crée par Nendo

# **Dancing Squares lamps.**

Créé par Nendo

| BRAND       | Specimen Editions                                                                                                                                                                                                                                                                               |
|-------------|-------------------------------------------------------------------------------------------------------------------------------------------------------------------------------------------------------------------------------------------------------------------------------------------------|
| MATERIALS   | Steel or Aluminium                                                                                                                                                                                                                                                                              |
| DIMENSIONS  | Small : diam 34 cm / Medium : diam 54 cm / Large diam 74 cm                                                                                                                                                                                                                                     |
| COLORS      | White lacquered                                                                                                                                                                                                                                                                                 |
| DESCRIPTION | The «Dancing Squares Lamps» were first shown in the exhibition «Dancing Squares» in Singapor. Nendo trusted Specimen to publish some of the pieces, including these lights. Used as a floor or a ceiling lamp, the DSL are only made of squares. The light in the center of the lamp plays with |

the white teinted faces, making their shadow dance on the wall.