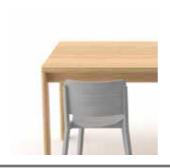

# Perpendic table.

## Perpendic table.

| BRAND       | Collaboration between Millimatter and Specimen Editions                                                                                                                                                                 |
|-------------|-------------------------------------------------------------------------------------------------------------------------------------------------------------------------------------------------------------------------|
| MATERIALS   | Oak                                                                                                                                                                                                                     |
| DIMENSIONS  | 160 x 80 x h73cm or 210 x 80 x h73 cm                                                                                                                                                                                   |
| COLORS      | Natural or black                                                                                                                                                                                                        |
| DESCRIPTION | Perpendic is a simple table in solid oak. This is a contemporary quality and long lasting table so you will be able to transmit to futur generations. Simple is the new design! Made in Thailand in a controled factory |