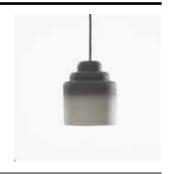

# Cement Wood Lamp small.

| BRAND       | Specimen Editions                                                                                                                                                                                                                                                                                                                                                            |
|-------------|------------------------------------------------------------------------------------------------------------------------------------------------------------------------------------------------------------------------------------------------------------------------------------------------------------------------------------------------------------------------------|
| MATERIALS   | Beech and concrete                                                                                                                                                                                                                                                                                                                                                           |
| DIMENSIONS  | 9,5 x 9,5 x h15,5 cm                                                                                                                                                                                                                                                                                                                                                         |
| COLORS      | Grey concrete, beech                                                                                                                                                                                                                                                                                                                                                         |
| DESCRIPTION | This is the small version of the ceiling Cement Wood Lamp. It could be used to compose a group of ceiling lamps with its wider «brother».  The Cement Wood collection focuses on materials and deals with a perfect balance between the roughness of concrete and the softness of wood.  Part of the Collection « Cement Wood », also featuring a desk lamp and a wall lamp. |