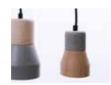

### **Cement Wood Desk.**

| BRAND       | Specimen Editions                                                                                                                                                                                                                                                                                                      |
|-------------|------------------------------------------------------------------------------------------------------------------------------------------------------------------------------------------------------------------------------------------------------------------------------------------------------------------------|
| MATERIALS   | Beech, concrete and steel                                                                                                                                                                                                                                                                                              |
| DIMENSIONS  | 18 x 19 x h32 cm                                                                                                                                                                                                                                                                                                       |
| COLORS      | Grey concrete bottom + wood top / Wood bottom + grey concrete top // structure in black or white                                                                                                                                                                                                                       |
| DESCRIPTION | The Cement Wood Desk Lamp could be used on a desk, a table or sidetable.  As the whole Collection, this lamp focuses on materials and deals with a perfect balance between the roughness of concrete and the softness of wood.  Part of the Collection « Cement Wood », also featuring a ceiling lamp and a wall lamp. |

## **Cement Wood Wall.**

| BRAND       | Specimen Editions                                                                                                                                                                                                                                                                                                                 |
|-------------|-----------------------------------------------------------------------------------------------------------------------------------------------------------------------------------------------------------------------------------------------------------------------------------------------------------------------------------|
| MATERIALS   | Beech, concrete and steel                                                                                                                                                                                                                                                                                                         |
| DIMENSIONS  | 10 x 20 x h15 cm                                                                                                                                                                                                                                                                                                                  |
| COLORS      | Grey concrete bottom + wood top / Wood bottom + grey concrete top // structure in black or white                                                                                                                                                                                                                                  |
| DESCRIPTION | The Cement Wood Wall Lamp could be used on any wall, in a corridor or close to a bed. As the whole Collection, this lamp focuses on materials and deals with a perfect balance between the roughness of concrete and the softness of wood. Part of the Collection « Cement Wood », also featuring a ceiling lamp and a desk lamp. |