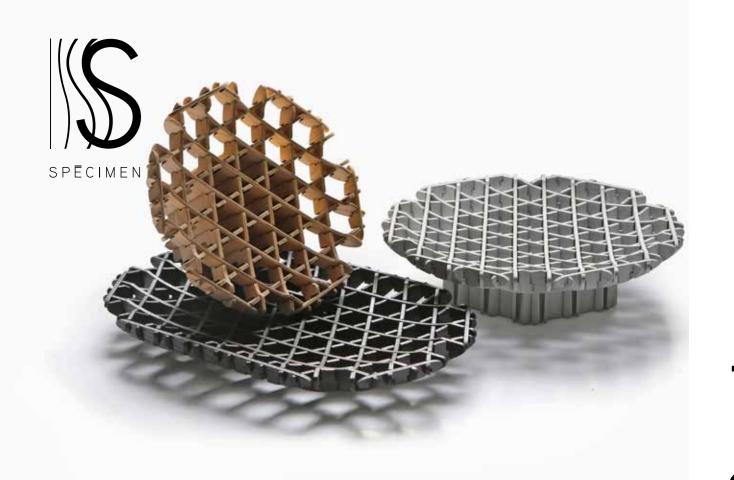

# Cross tray.

| BRAND       | Collaboration between Thingg and Specimen Editions                                                                                                                                                                                                                                                                                                                                                                                     |
|-------------|----------------------------------------------------------------------------------------------------------------------------------------------------------------------------------------------------------------------------------------------------------------------------------------------------------------------------------------------------------------------------------------------------------------------------------------|
| MATERIALS   | Lacquered or painted ash wood                                                                                                                                                                                                                                                                                                                                                                                                          |
| DIMENSIONS  | 23 x 23 x h10cm; 29,8 x 29,8 x h7cm; 36,7 x 22,1 h4 cm                                                                                                                                                                                                                                                                                                                                                                                 |
| COLORS      | Natural lacquered wood, yellow, grey                                                                                                                                                                                                                                                                                                                                                                                                   |
| DESCRIPTION | The project started by a question: what if traditional craft like Japanese 'Kagome' basketry or 'Chalorm' in Thai have to be rethought and developed precisely by technology? What is going to happen? Using exactly the same traditional pattern but produced it in totally different way, each piece of veneer was cut precisely by laser.  The result is a strong, elegant collection that can be assembled perfectly without glue. |