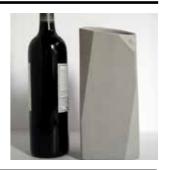

# Concrete Wine Cooler.

Collaboration Intoconcrete

### **Concrete Wine Cooler.**

Créé par Francisco Corvi

| BRAND       | Collaboration between Intoconcrete and Specimen Editions                                                                                                                                                                                                                                                                                                                        |
|-------------|---------------------------------------------------------------------------------------------------------------------------------------------------------------------------------------------------------------------------------------------------------------------------------------------------------------------------------------------------------------------------------|
| MATERIALS   | Concrete (Technical concrete isotherm bottle container)                                                                                                                                                                                                                                                                                                                         |
| DIMENSIONS  | 14x11xh25cm                                                                                                                                                                                                                                                                                                                                                                     |
| COLORS      | Blue, grey, white                                                                                                                                                                                                                                                                                                                                                               |
| DESCRIPTION | The Corvi Wine Cooler is an elegant option for those searching for a sophisticated way to store their favorite vintage. The cooler's clean, sharp planes offer a refined interpretation of the facets of a gem. After being placed in the freezer, concrete remains chilled for a long time due to its mass. Individual coolers can be stacked in an infinite array of designs. |