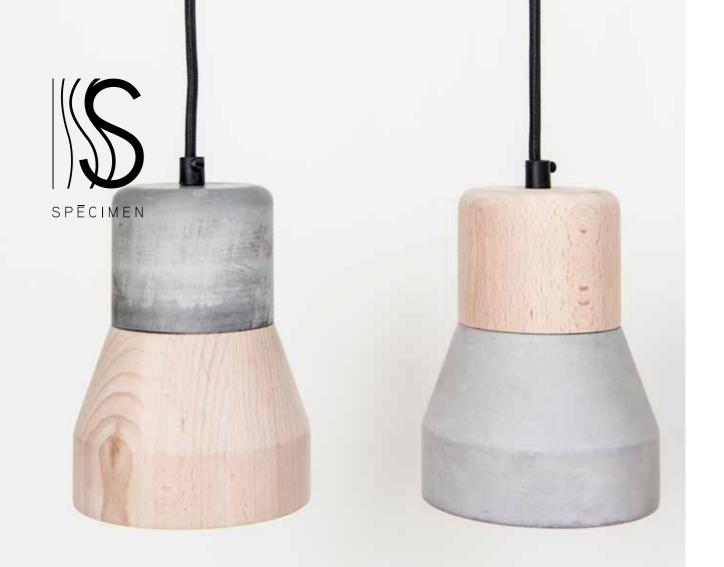

# **Cement Wood Lamp.**

#### Crée par Thinkk Studio

| BRAND      | Specimen Editions                                |
|------------|--------------------------------------------------|
| MATERIALS  | Beech and concrete                               |
| DIMENSIONS | 13 x 13 x h18 cm                                 |
| COLORS     | Grey, wood, azur, opalin, terracota, kaki, white |
|            |                                                  |

**DESCRIPTION** 

The Cement Wood collection focuses on materials and deals with a perfect balance between the roughness of concrete and the softness of wood.

Part of the Collection « Cement Wood », also featuring a desk lamp and a wall lamp

# Cement Wood Lamp small.

| BRAND       | Specimen Editions                                                                                                                                                                                                                                                                                                                                                            |
|-------------|------------------------------------------------------------------------------------------------------------------------------------------------------------------------------------------------------------------------------------------------------------------------------------------------------------------------------------------------------------------------------|
| MATERIALS   | Beech and concrete                                                                                                                                                                                                                                                                                                                                                           |
| DIMENSIONS  | 9,5 x 9,5 x h15,5 cm                                                                                                                                                                                                                                                                                                                                                         |
| COLORS      | Grey concrete, beech                                                                                                                                                                                                                                                                                                                                                         |
| DESCRIPTION | This is the small version of the ceiling Cement Wood Lamp. It could be used to compose a group of ceiling lamps with its wider «brother».  The Cement Wood collection focuses on materials and deals with a perfect balance between the roughness of concrete and the softness of wood.  Part of the Collection « Cement Wood », also featuring a desk lamp and a wall lamp. |