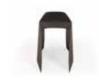

# Foldchair.

Créé par Olivier Gregoire

| BRAND       | Specimen Editions                                                                                                                                                                                                                                                                                                                                                                    |
|-------------|--------------------------------------------------------------------------------------------------------------------------------------------------------------------------------------------------------------------------------------------------------------------------------------------------------------------------------------------------------------------------------------|
| MATERIALS   | Fiberglass                                                                                                                                                                                                                                                                                                                                                                           |
| DIMENSIONS  | 82 x 92 x h82 cm                                                                                                                                                                                                                                                                                                                                                                     |
| COLORS      | Black, raw or white. Could be sold with felt finishing also.                                                                                                                                                                                                                                                                                                                         |
| DESCRIPTION | The Fold collection is the industrial declination of the Gallery piece Foldchair, from Olivier Grégoire. The chair has been adapted to the constraints of a serial production.  This set (bench, chair, and tool) defends a same design and a same "floating" approach of furniture. Indoor and outdoor, soberly bended, these pieces constitute a hymn to delicacy.  Made in France |