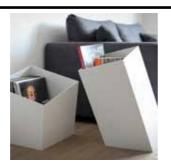

# Dancing Squares baskets.

# **Dancing Squares baskets.**

Créé par Nendo

| BRAND       | Specimen Editions                                                                                                                                                                                                                                                                                   |
|-------------|-----------------------------------------------------------------------------------------------------------------------------------------------------------------------------------------------------------------------------------------------------------------------------------------------------|
| MATERIALS   | Steel                                                                                                                                                                                                                                                                                               |
| DIMENSIONS  | 42 x 61 x h61cm / 55 x 64 x h48cm                                                                                                                                                                                                                                                                   |
| COLORS      | White                                                                                                                                                                                                                                                                                               |
| DESCRIPTION | The «Dancing Squares Baskets» were first shown in the exhibition «Dancing Squares» in Singapor.  Nendo trusted Specimen to edit some of the pieces, including these designs.  Used next to a sofa or a table, the DSB are only made of squares and give the illusion to be raising from the ground. |