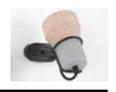

### Coasters.

Créé par Thinkk Studio

| BRAND      | Collaboration between Thingg and Specimen Editions |
|------------|----------------------------------------------------|
| MATERIALS  | Terracotta with special «rice hull ash» finish     |
| DIMENSIONS | diam 8 cm, h1cm                                    |
| COLORS     | Black                                              |

DESCRIPTION Coasters with special finish for a textured touch and a long lasting design experience