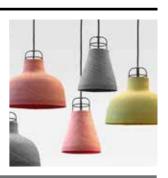

# **Cement Wood Lamp.**

#### Crée par Thinkk Studio

| BRAND      | Specimen Editions                                |
|------------|--------------------------------------------------|
| MATERIALS  | Beech and concrete                               |
| DIMENSIONS | 13 x 13 x h18 cm                                 |
| COLORS     | Grey, wood, azur, opalin, terracota, kaki, white |
|            |                                                  |

**DESCRIPTION** 

The Cement Wood collection focuses on materials and deals with a perfect balance between the roughness of concrete and the softness of wood.

Part of the Collection « Cement Wood », also featuring a desk lamp and a wall lamp

# Cement Wood Lamp small.

| BRAND       | Specimen Editions                                                                                                                                                                                                                                                                                                                                                            |
|-------------|------------------------------------------------------------------------------------------------------------------------------------------------------------------------------------------------------------------------------------------------------------------------------------------------------------------------------------------------------------------------------|
| MATERIALS   | Beech and concrete                                                                                                                                                                                                                                                                                                                                                           |
| DIMENSIONS  | 9,5 x 9,5 x h15,5 cm                                                                                                                                                                                                                                                                                                                                                         |
| COLORS      | Grey concrete, beech                                                                                                                                                                                                                                                                                                                                                         |
| DESCRIPTION | This is the small version of the ceiling Cement Wood Lamp. It could be used to compose a group of ceiling lamps with its wider «brother».  The Cement Wood collection focuses on materials and deals with a perfect balance between the roughness of concrete and the softness of wood.  Part of the Collection « Cement Wood », also featuring a desk lamp and a wall lamp. |