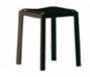

## Foldstool.

Créé par Olivier Gregoire

| BRAND       | Specimen Editions                                                                                                                                                                                                                                                                                                                                                                       |
|-------------|-----------------------------------------------------------------------------------------------------------------------------------------------------------------------------------------------------------------------------------------------------------------------------------------------------------------------------------------------------------------------------------------|
| MATERIALS   | Fiberglass                                                                                                                                                                                                                                                                                                                                                                              |
| DIMENSIONS  | 48 x 42 x h44 cm                                                                                                                                                                                                                                                                                                                                                                        |
| COLORS      | Black, raw or White                                                                                                                                                                                                                                                                                                                                                                     |
| DESCRIPTION | The Fold collection is the industrial declination of our art-design piece Foldchair, from Olivier Grégoire. The stool has been adapted to the constraints of a serial production.  This set (bench, chair, and tool) defends a same design and a same "floating" approach of furniture. Indoor and outdoor, soberly bended, these pieces constitute a hymn to delicacy.  Made in France |