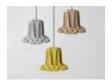

# Sarn Lamps.

| BRAND       | Collaboration between Thingg and Specimen Editions                                                                                                                                                                                                                                                                                                                                                         |
|-------------|------------------------------------------------------------------------------------------------------------------------------------------------------------------------------------------------------------------------------------------------------------------------------------------------------------------------------------------------------------------------------------------------------------|
| MATERIALS   | Ceiling lamps in braided palm and steel                                                                                                                                                                                                                                                                                                                                                                    |
| DIMENSIONS  | Model A:30 x 30 x h28 cm // Model B:18 x 18 x h20 cm                                                                                                                                                                                                                                                                                                                                                       |
| COLORS      | Grey, red, yellow                                                                                                                                                                                                                                                                                                                                                                                          |
| DESCRIPTION | The SARN lamps are inspired of traditional handcrafted products in Thailand. This technic is used and updated by Thai design Studio THINKK, resulting in a joyfull and colorful lamp. The light goes through the lampshade, and come out a little bit colored, wich will bring a contemporaneous and playful touch to any interiors Made of Palm Tree, tressed by hand in a controlled factory in Thailand |