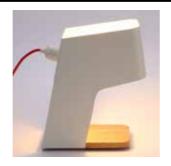

### **Cement Wood Desk.**

| BRAND       | Specimen Editions                                                                                                                                                                                                                                                                                                      |
|-------------|------------------------------------------------------------------------------------------------------------------------------------------------------------------------------------------------------------------------------------------------------------------------------------------------------------------------|
| MATERIALS   | Beech, concrete and steel                                                                                                                                                                                                                                                                                              |
| DIMENSIONS  | 18 x 19 x h32 cm                                                                                                                                                                                                                                                                                                       |
| COLORS      | Grey concrete bottom + wood top / Wood bottom + grey concrete top // structure in black or white                                                                                                                                                                                                                       |
| DESCRIPTION | The Cement Wood Desk Lamp could be used on a desk, a table or sidetable.  As the whole Collection, this lamp focuses on materials and deals with a perfect balance between the roughness of concrete and the softness of wood.  Part of the Collection « Cement Wood », also featuring a ceiling lamp and a wall lamp. |