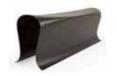

# Cross tray.

| BRAND       | Collaboration between Thingg and Specimen Editions                                                                                                                                                                                                                                                                                                                                                                                     |
|-------------|----------------------------------------------------------------------------------------------------------------------------------------------------------------------------------------------------------------------------------------------------------------------------------------------------------------------------------------------------------------------------------------------------------------------------------------|
| MATERIALS   | Lacquered or painted ash wood                                                                                                                                                                                                                                                                                                                                                                                                          |
| DIMENSIONS  | 23 x 23 x h10cm; 29,8 x 29,8 x h7cm; 36,7 x 22,1 h4 cm                                                                                                                                                                                                                                                                                                                                                                                 |
| COLORS      | Natural lacquered wood, yellow, grey                                                                                                                                                                                                                                                                                                                                                                                                   |
| DESCRIPTION | The project started by a question: what if traditional craft like Japanese 'Kagome' basketry or 'Chalorm' in Thai have to be rethought and developed precisely by technology? What is going to happen? Using exactly the same traditional pattern but produced it in totally different way, each piece of veneer was cut precisely by laser.  The result is a strong, elegant collection that can be assembled perfectly without glue. |