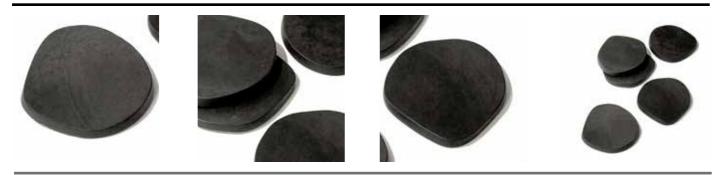

### Coasters.

Créé par Thinkk Studio

| BRAND      | Collaboration between Thingg and Specimen Editions |
|------------|----------------------------------------------------|
| MATERIALS  | Terracotta with special «rice hull ash» finish     |
| DIMENSIONS | diam 8 cm, h1cm                                    |
| COLORS     | Black                                              |

DESCRIPTION Coasters with special finish for a textured touch and a long lasting design experience