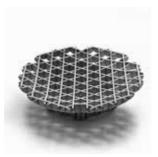

# Cross lamps.

| BRAND       | Collaboration between Thingg and Specimen Editions                                                                                                                                                                                                                                                                                                                                                                                     |
|-------------|----------------------------------------------------------------------------------------------------------------------------------------------------------------------------------------------------------------------------------------------------------------------------------------------------------------------------------------------------------------------------------------------------------------------------------------|
| MATERIALS   | Lacquered or painted ash wood                                                                                                                                                                                                                                                                                                                                                                                                          |
| DIMENSIONS  | 22,6 x 22,6 x h17 cm                                                                                                                                                                                                                                                                                                                                                                                                                   |
| COLORS      | Raw lacquered wood, yellow, or grey                                                                                                                                                                                                                                                                                                                                                                                                    |
| DESCRIPTION | The project started by a question: what if traditional craft like Japanese 'Kagome' basketry or 'Chalorm' in Thai have to be rethought and developed precisely by technology? What is going to happen? Using exactly the same traditional pattern but produced it in totally different way, each piece of veneer was cut precisely by laser.  The result is a strong, elegant collection that can be assembled perfectly without glue. |

# Cross tray.

| BRAND       | Collaboration between Thingg and Specimen Editions                                                                                                                                                                                                                                                                                                                                                                                     |
|-------------|----------------------------------------------------------------------------------------------------------------------------------------------------------------------------------------------------------------------------------------------------------------------------------------------------------------------------------------------------------------------------------------------------------------------------------------|
| MATERIALS   | Lacquered or painted ash wood                                                                                                                                                                                                                                                                                                                                                                                                          |
| DIMENSIONS  | 23 x 23 x h10cm; 29,8 x 29,8 x h7cm; 36,7 x 22,1 h4 cm                                                                                                                                                                                                                                                                                                                                                                                 |
| COLORS      | Natural lacquered wood, yellow, grey                                                                                                                                                                                                                                                                                                                                                                                                   |
| DESCRIPTION | The project started by a question: what if traditional craft like Japanese 'Kagome' basketry or 'Chalorm' in Thai have to be rethought and developed precisely by technology? What is going to happen? Using exactly the same traditional pattern but produced it in totally different way, each piece of veneer was cut precisely by laser.  The result is a strong, elegant collection that can be assembled perfectly without glue. |