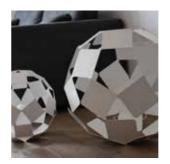

# Dancing Squares lamps. Crée par Nendo

# **Dancing Squares lamps.**

Créé par Nendo

| BRAND       | Specimen Editions                                                                                                                                                                                                                                                                               |
|-------------|-------------------------------------------------------------------------------------------------------------------------------------------------------------------------------------------------------------------------------------------------------------------------------------------------|
| MATERIALS   | Steel or Aluminium                                                                                                                                                                                                                                                                              |
| DIMENSIONS  | Small : diam 34 cm / Medium : diam 54 cm / Large diam 74 cm                                                                                                                                                                                                                                     |
| COLORS      | White lacquered                                                                                                                                                                                                                                                                                 |
| DESCRIPTION | The «Dancing Squares Lamps» were first shown in the exhibition «Dancing Squares» in Singapor. Nendo trusted Specimen to publish some of the pieces, including these lights. Used as a floor or a ceiling lamp, the DSL are only made of squares. The light in the center of the lamp plays with |

the white teinted faces, making their shadow dance on the wall.