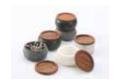

### Marble boxes.

| BRAND       | Collaboration between Thingg and Specimen Editions                                                                                                                                                                                                                           |
|-------------|------------------------------------------------------------------------------------------------------------------------------------------------------------------------------------------------------------------------------------------------------------------------------|
| MATERIALS   | Marble and teak wood                                                                                                                                                                                                                                                         |
| DIMENSIONS  | 8 x 8 x h4 cm                                                                                                                                                                                                                                                                |
| COLORS      | White, grey, black                                                                                                                                                                                                                                                           |
| DESCRIPTION | Elegant small boxes made in raw or nervured marble. These boxes can be pilled in many different way for you to create your desired design. The marble boxes will perfectly protect your little things, making it the ideal friend for your design table, side table or desk! |

### Containers.

| BRAND       | Collaboration between Thingg and Specimen Editions                                                                                                                                                                                                                                         |
|-------------|--------------------------------------------------------------------------------------------------------------------------------------------------------------------------------------------------------------------------------------------------------------------------------------------|
| MATERIALS   | Marble and teak wood                                                                                                                                                                                                                                                                       |
| DIMENSIONS  | 13 x 13 x h 5 cm                                                                                                                                                                                                                                                                           |
| COLORS      | White, grey, black and wood                                                                                                                                                                                                                                                                |
| DESCRIPTION | Elegant stackable boxes made in raw, nervured marble or teak wood These boxes can be pilled in many different way for you to create your desired design. The marble boxes will perfectly protect your little things, making it the ideal friend for your design table, side table or desk! |