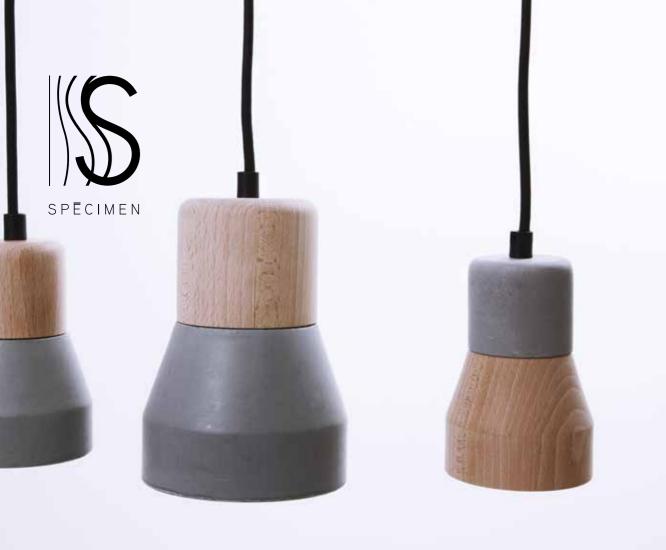

# **Cement Wood Lamp.**

#### Crée par Thinkk Studio

| BRAND      | Specimen Editions                                |
|------------|--------------------------------------------------|
| MATERIALS  | Beech and concrete                               |
| DIMENSIONS | 13 x 13 x h18 cm                                 |
| COLORS     | Grey, wood, azur, opalin, terracota, kaki, white |
|            |                                                  |

**DESCRIPTION** 

The Cement Wood collection focuses on materials and deals with a perfect balance between the roughness of concrete and the softness of wood.

Part of the Collection « Cement Wood », also featuring a desk lamp and a wall lamp

# Cement Wood Lamp small.

| BRAND       | Specimen Editions                                                                                                                                                                                                                                                                                                                                                            |
|-------------|------------------------------------------------------------------------------------------------------------------------------------------------------------------------------------------------------------------------------------------------------------------------------------------------------------------------------------------------------------------------------|
| MATERIALS   | Beech and concrete                                                                                                                                                                                                                                                                                                                                                           |
| DIMENSIONS  | 9,5 x 9,5 x h15,5 cm                                                                                                                                                                                                                                                                                                                                                         |
| COLORS      | Grey concrete, beech                                                                                                                                                                                                                                                                                                                                                         |
| DESCRIPTION | This is the small version of the ceiling Cement Wood Lamp. It could be used to compose a group of ceiling lamps with its wider «brother».  The Cement Wood collection focuses on materials and deals with a perfect balance between the roughness of concrete and the softness of wood.  Part of the Collection « Cement Wood », also featuring a desk lamp and a wall lamp. |