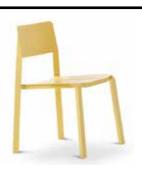

# **Cutting** Edge chair.

Créé par Studio 248

| BRAND       | Collaboration between Millimatter and Specimen Editions                                                                                                                                                                                                                                                                                                  |
|-------------|----------------------------------------------------------------------------------------------------------------------------------------------------------------------------------------------------------------------------------------------------------------------------------------------------------------------------------------------------------|
| MATERIALS   | Oak and steel                                                                                                                                                                                                                                                                                                                                            |
| DIMENSIONS  | 45 x 52 x h75 cm                                                                                                                                                                                                                                                                                                                                         |
| COLORS      | Oak wood feet + white or black steel                                                                                                                                                                                                                                                                                                                     |
| DESCRIPTION | Specimen loves pieces of furniture combining two different materials.  With this chair, the designer gives the impression that the seating was directly placed on the wood, and cut afterwards, giving the name «Cutting Edge» to this chair. The result is an elegant and functionnal marriage of materials.  Made in Thailand in a controlled factory. |