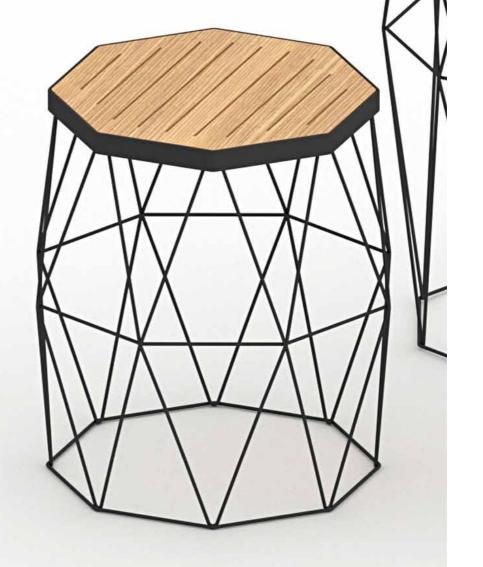

# Miti stool and table.

### Miti stool and table.

| BRAND       | Collaboration between Millimatter and Specimen Editions                                                                                                                                                                                               |
|-------------|-------------------------------------------------------------------------------------------------------------------------------------------------------------------------------------------------------------------------------------------------------|
| MATERIALS   | Oak and steel                                                                                                                                                                                                                                         |
| DIMENSIONS  | 42 x 42 x h45 cm                                                                                                                                                                                                                                      |
| COLORS      | black steel or white steel                                                                                                                                                                                                                            |
| DESCRIPTION | Thinkk studio plays again with two different materials: wood and steel.  MITI is inspired by the tetrahedron structures, which are lightweight, but very strong.  It can be used as a stool or a sidetable.  Made in Thailand in a controlled factory |