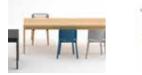

## Perpendic table.

| BRAND       | Collaboration between Millimatter and Specimen Editions                                                                                                                                                                 |
|-------------|-------------------------------------------------------------------------------------------------------------------------------------------------------------------------------------------------------------------------|
| MATERIALS   | Oak                                                                                                                                                                                                                     |
| DIMENSIONS  | 160 x 80 x h73cm or 210 x 80 x h73 cm                                                                                                                                                                                   |
| COLORS      | Natural or black                                                                                                                                                                                                        |
| DESCRIPTION | Perpendic is a simple table in solid oak. This is a contemporary quality and long lasting table so you will be able to transmit to futur generations. Simple is the new design! Made in Thailand in a controled factory |