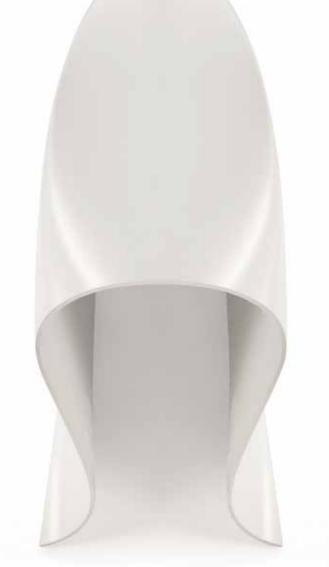

# Foldchair.

Créé par Olivier Gregoire

| BRAND       | Specimen Editions                                                                                                                                                                                                                                                                                                                                                                    |
|-------------|--------------------------------------------------------------------------------------------------------------------------------------------------------------------------------------------------------------------------------------------------------------------------------------------------------------------------------------------------------------------------------------|
| MATERIALS   | Fiberglass                                                                                                                                                                                                                                                                                                                                                                           |
| DIMENSIONS  | 82 x 92 x h82 cm                                                                                                                                                                                                                                                                                                                                                                     |
| COLORS      | Black, raw or white. Could be sold with felt finishing also.                                                                                                                                                                                                                                                                                                                         |
| DESCRIPTION | The Fold collection is the industrial declination of the Gallery piece Foldchair, from Olivier Grégoire. The chair has been adapted to the constraints of a serial production.  This set (bench, chair, and tool) defends a same design and a same "floating" approach of furniture. Indoor and outdoor, soberly bended, these pieces constitute a hymn to delicacy.  Made in France |

## Foldbench.

Créé par Olivier Gregoire

| BRAND       | Specimen Editions                                                                                                                                                                                                                                                                                                                                                                             |
|-------------|-----------------------------------------------------------------------------------------------------------------------------------------------------------------------------------------------------------------------------------------------------------------------------------------------------------------------------------------------------------------------------------------------|
| MATERIALS   | Fiberglass                                                                                                                                                                                                                                                                                                                                                                                    |
| DIMENSIONS  | 141 x 35 x h48 cm                                                                                                                                                                                                                                                                                                                                                                             |
| COLORS      | Black, raw or White                                                                                                                                                                                                                                                                                                                                                                           |
| DESCRIPTION | The Fold Collection is the industrial declination of the our art-design piece «Foldchair», from Olivier Grégoire. The bench has been adapted to the constraints of a serial production.  This set (bench, chair, and tool) defends a same design and a same "floating" approach of furniture. Indoor and outdoor, soberly bended, these pieces constitute a hymn to delicacy.  Made in France |

## Foldstool.

Créé par Olivier Gregoire

| BRAND       | Specimen Editions                                                                                                                                                                                                                                                                                                                                                                       |
|-------------|-----------------------------------------------------------------------------------------------------------------------------------------------------------------------------------------------------------------------------------------------------------------------------------------------------------------------------------------------------------------------------------------|
| MATERIALS   | Fiberglass                                                                                                                                                                                                                                                                                                                                                                              |
| DIMENSIONS  | 48 x 42 x h44 cm                                                                                                                                                                                                                                                                                                                                                                        |
| COLORS      | Black, raw or White                                                                                                                                                                                                                                                                                                                                                                     |
| DESCRIPTION | The Fold collection is the industrial declination of our art-design piece Foldchair, from Olivier Grégoire. The stool has been adapted to the constraints of a serial production.  This set (bench, chair, and tool) defends a same design and a same "floating" approach of furniture. Indoor and outdoor, soberly bended, these pieces constitute a hymn to delicacy.  Made in France |