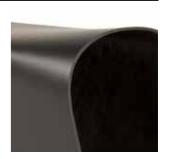

# Foldchair Crée par Olivier Gregoire

# Foldchair.

Créé par Olivier Gregoire

| BRAND       | Specimen Editions                                                                                                                                                                                                                                                                                                                                                                    |
|-------------|--------------------------------------------------------------------------------------------------------------------------------------------------------------------------------------------------------------------------------------------------------------------------------------------------------------------------------------------------------------------------------------|
| MATERIALS   | Fiberglass                                                                                                                                                                                                                                                                                                                                                                           |
| DIMENSIONS  | 82 x 92 x h82 cm                                                                                                                                                                                                                                                                                                                                                                     |
| COLORS      | Black, raw or white. Could be sold with felt finishing also.                                                                                                                                                                                                                                                                                                                         |
| DESCRIPTION | The Fold collection is the industrial declination of the Gallery piece Foldchair, from Olivier Grégoire. The chair has been adapted to the constraints of a serial production.  This set (bench, chair, and tool) defends a same design and a same "floating" approach of furniture. Indoor and outdoor, soberly bended, these pieces constitute a hymn to delicacy.  Made in France |