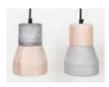

# **Cement Wood Lamp.**

#### Crée par Thinkk Studio

| BRAND      | Specimen Editions                                |
|------------|--------------------------------------------------|
| MATERIALS  | Beech and concrete                               |
| DIMENSIONS | 13 x 13 x h18 cm                                 |
| COLORS     | Grey, wood, azur, opalin, terracota, kaki, white |
|            |                                                  |

**DESCRIPTION** 

The Cement Wood collection focuses on materials and deals with a perfect balance between the roughness of concrete and the softness of wood.

Part of the Collection « Cement Wood », also featuring a desk lamp and a wall lamp