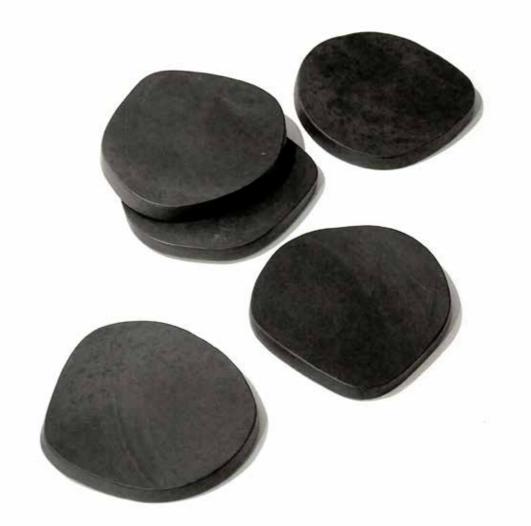

### Coasters.

Créé par Thinkk Studio

| BRAND      | Collaboration between Thingg and Specimen Editions |
|------------|----------------------------------------------------|
| MATERIALS  | Terracotta with special «rice hull ash» finish     |
| DIMENSIONS | diam 8 cm, h1cm                                    |
| COLORS     | Black                                              |

DESCRIPTION Coasters with special finish for a textured touch and a long lasting design experience