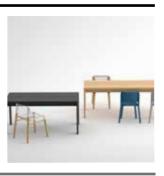

# Assises. Seatings.

Foldchair.

Fold bench.

Fold stool.

Cutting Edge.

Tri Tube stool.

Tri Tube chair.

Miti stool.

# Foldchair.

Créé par Olivier Gregoire

| BRAND       | Specimen Editions                                                                                                                                                                                                                                                                                                                                                                    |
|-------------|--------------------------------------------------------------------------------------------------------------------------------------------------------------------------------------------------------------------------------------------------------------------------------------------------------------------------------------------------------------------------------------|
| MATERIALS   | Fiberglass                                                                                                                                                                                                                                                                                                                                                                           |
| DIMENSIONS  | 82 x 92 x h82 cm                                                                                                                                                                                                                                                                                                                                                                     |
| COLORS      | Black, raw or white. Could be sold with felt finishing also.                                                                                                                                                                                                                                                                                                                         |
| DESCRIPTION | The Fold collection is the industrial declination of the Gallery piece Foldchair, from Olivier Grégoire. The chair has been adapted to the constraints of a serial production.  This set (bench, chair, and tool) defends a same design and a same "floating" approach of furniture. Indoor and outdoor, soberly bended, these pieces constitute a hymn to delicacy.  Made in France |

## Foldbench.

Créé par Olivier Gregoire

| BRAND       | Specimen Editions                                                                                                                                                                                                                                                                                                                                                                             |
|-------------|-----------------------------------------------------------------------------------------------------------------------------------------------------------------------------------------------------------------------------------------------------------------------------------------------------------------------------------------------------------------------------------------------|
| MATERIALS   | Fiberglass                                                                                                                                                                                                                                                                                                                                                                                    |
| DIMENSIONS  | 141 x 35 x h48 cm                                                                                                                                                                                                                                                                                                                                                                             |
| COLORS      | Black, raw or White                                                                                                                                                                                                                                                                                                                                                                           |
| DESCRIPTION | The Fold Collection is the industrial declination of the our art-design piece «Foldchair», from Olivier Grégoire. The bench has been adapted to the constraints of a serial production.  This set (bench, chair, and tool) defends a same design and a same "floating" approach of furniture. Indoor and outdoor, soberly bended, these pieces constitute a hymn to delicacy.  Made in France |