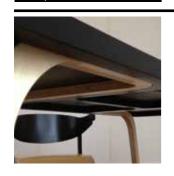

# Perpendic table.

## Perpendic table.

| BRAND       | Collaboration between Millimatter and Specimen Editions                                                                                                                                                                 |
|-------------|-------------------------------------------------------------------------------------------------------------------------------------------------------------------------------------------------------------------------|
| MATERIALS   | Oak                                                                                                                                                                                                                     |
| DIMENSIONS  | 160 x 80 x h73cm or 210 x 80 x h73 cm                                                                                                                                                                                   |
| COLORS      | Natural or black                                                                                                                                                                                                        |
| DESCRIPTION | Perpendic is a simple table in solid oak. This is a contemporary quality and long lasting table so you will be able to transmit to futur generations. Simple is the new design! Made in Thailand in a controled factory |