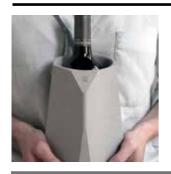

# Concrete Wine Cooler.

Collaboration Intoconcrete

### **Concrete Wine Cooler.**

Créé par Francisco Corvi

| BRAND       | Collaboration between Intoconcrete and Specimen Editions                                                                                                                                                                                                                                                                                                                        |
|-------------|---------------------------------------------------------------------------------------------------------------------------------------------------------------------------------------------------------------------------------------------------------------------------------------------------------------------------------------------------------------------------------|
| MATERIALS   | Concrete (Technical concrete isotherm bottle container)                                                                                                                                                                                                                                                                                                                         |
| DIMENSIONS  | 14x11xh25cm                                                                                                                                                                                                                                                                                                                                                                     |
| COLORS      | Blue, grey, white                                                                                                                                                                                                                                                                                                                                                               |
| DESCRIPTION | The Corvi Wine Cooler is an elegant option for those searching for a sophisticated way to store their favorite vintage. The cooler's clean, sharp planes offer a refined interpretation of the facets of a gem. After being placed in the freezer, concrete remains chilled for a long time due to its mass. Individual coolers can be stacked in an infinite array of designs. |