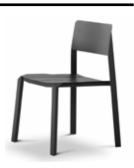

# **Cutting** Edge chair.

Créé par Studio 248

| BRAND       | Collaboration between Millimatter and Specimen Editions                                                                                                                                                                                                                                                                                                  |
|-------------|----------------------------------------------------------------------------------------------------------------------------------------------------------------------------------------------------------------------------------------------------------------------------------------------------------------------------------------------------------|
| MATERIALS   | Oak and steel                                                                                                                                                                                                                                                                                                                                            |
| DIMENSIONS  | 45 x 52 x h75 cm                                                                                                                                                                                                                                                                                                                                         |
| COLORS      | Oak wood feet + white or black steel                                                                                                                                                                                                                                                                                                                     |
| DESCRIPTION | Specimen loves pieces of furniture combining two different materials.  With this chair, the designer gives the impression that the seating was directly placed on the wood, and cut afterwards, giving the name «Cutting Edge» to this chair. The result is an elegant and functionnal marriage of materials.  Made in Thailand in a controlled factory. |