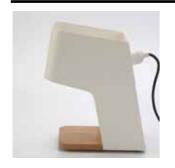

### **Cement Wood Desk.**

| BRAND       | Specimen Editions                                                                                                                                                                                                                                                                                                      |
|-------------|------------------------------------------------------------------------------------------------------------------------------------------------------------------------------------------------------------------------------------------------------------------------------------------------------------------------|
| MATERIALS   | Beech, concrete and steel                                                                                                                                                                                                                                                                                              |
| DIMENSIONS  | 18 x 19 x h32 cm                                                                                                                                                                                                                                                                                                       |
| COLORS      | Grey concrete bottom + wood top / Wood bottom + grey concrete top // structure in black or white                                                                                                                                                                                                                       |
| DESCRIPTION | The Cement Wood Desk Lamp could be used on a desk, a table or sidetable.  As the whole Collection, this lamp focuses on materials and deals with a perfect balance between the roughness of concrete and the softness of wood.  Part of the Collection « Cement Wood », also featuring a ceiling lamp and a wall lamp. |