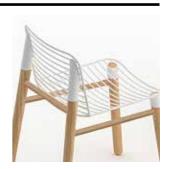

# Foldchair.

Créé par Olivier Gregoire

| BRAND       | Specimen Editions                                                                                                                                                                                                                                                                                                                                                                    |
|-------------|--------------------------------------------------------------------------------------------------------------------------------------------------------------------------------------------------------------------------------------------------------------------------------------------------------------------------------------------------------------------------------------|
| MATERIALS   | Fiberglass                                                                                                                                                                                                                                                                                                                                                                           |
| DIMENSIONS  | 82 x 92 x h82 cm                                                                                                                                                                                                                                                                                                                                                                     |
| COLORS      | Black, raw or white. Could be sold with felt finishing also.                                                                                                                                                                                                                                                                                                                         |
| DESCRIPTION | The Fold collection is the industrial declination of the Gallery piece Foldchair, from Olivier Grégoire. The chair has been adapted to the constraints of a serial production.  This set (bench, chair, and tool) defends a same design and a same "floating" approach of furniture. Indoor and outdoor, soberly bended, these pieces constitute a hymn to delicacy.  Made in France |