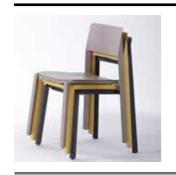

# Foldchair.

Créé par Olivier Gregoire

| BRAND       | Specimen Editions                                                                                                                                                                                                                                                                                                                                                                    |
|-------------|--------------------------------------------------------------------------------------------------------------------------------------------------------------------------------------------------------------------------------------------------------------------------------------------------------------------------------------------------------------------------------------|
| MATERIALS   | Fiberglass                                                                                                                                                                                                                                                                                                                                                                           |
| DIMENSIONS  | 82 x 92 x h82 cm                                                                                                                                                                                                                                                                                                                                                                     |
| COLORS      | Black, raw or white. Could be sold with felt finishing also.                                                                                                                                                                                                                                                                                                                         |
| DESCRIPTION | The Fold collection is the industrial declination of the Gallery piece Foldchair, from Olivier Grégoire. The chair has been adapted to the constraints of a serial production.  This set (bench, chair, and tool) defends a same design and a same "floating" approach of furniture. Indoor and outdoor, soberly bended, these pieces constitute a hymn to delicacy.  Made in France |