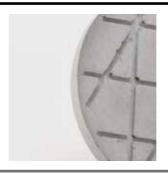

### Coasters.

Créé par Thinkk Studio

| BRAND      | Collaboration between Thingg and Specimen Editions |
|------------|----------------------------------------------------|
| MATERIALS  | Terracotta with special «rice hull ash» finish     |
| DIMENSIONS | diam 8 cm, h1cm                                    |
| COLORS     | Black                                              |

DESCRIPTION Coasters with special finish for a textured touch and a long lasting design experience