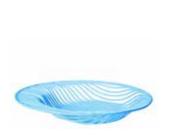

### Blossom fruit bowl.

Créé par Studio 248

| BRAND       | Specimen Editions                                                                                                                                                                                                                                                                                                                           |
|-------------|---------------------------------------------------------------------------------------------------------------------------------------------------------------------------------------------------------------------------------------------------------------------------------------------------------------------------------------------|
| MATERIALS   | Lacquered steel                                                                                                                                                                                                                                                                                                                             |
| DIMENSIONS  | From 24 cm diameter, h4cm                                                                                                                                                                                                                                                                                                                   |
| COLORS      | White, blue, black, rose, yellow                                                                                                                                                                                                                                                                                                            |
| DESCRIPTION | The Blossom fruit bowl is a simple and graphic bowl made of thin little steel lines.  A simple piece of design you could stare at for a long time, as it changes with the angle of view.  The visual impact never fails, wether you are looking for a modern or contemporary touch, those functionnal bowls will furfill their design duty! |