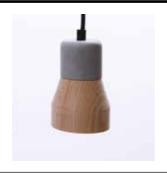

### **Cement Wood Desk.**

| BRAND       | Specimen Editions                                                                                                                                                                                                                                                                                                      |
|-------------|------------------------------------------------------------------------------------------------------------------------------------------------------------------------------------------------------------------------------------------------------------------------------------------------------------------------|
| MATERIALS   | Beech, concrete and steel                                                                                                                                                                                                                                                                                              |
| DIMENSIONS  | 18 x 19 x h32 cm                                                                                                                                                                                                                                                                                                       |
| COLORS      | Grey concrete bottom + wood top / Wood bottom + grey concrete top // structure in black or white                                                                                                                                                                                                                       |
| DESCRIPTION | The Cement Wood Desk Lamp could be used on a desk, a table or sidetable.  As the whole Collection, this lamp focuses on materials and deals with a perfect balance between the roughness of concrete and the softness of wood.  Part of the Collection « Cement Wood », also featuring a ceiling lamp and a wall lamp. |