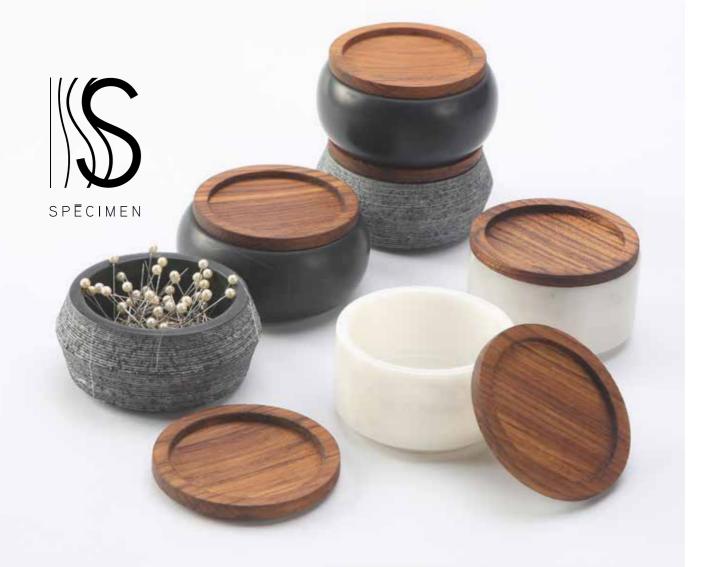

### Marble boxes.

| BRAND       | Collaboration between Thingg and Specimen Editions                                                                                                                                                                                                                           |
|-------------|------------------------------------------------------------------------------------------------------------------------------------------------------------------------------------------------------------------------------------------------------------------------------|
| MATERIALS   | Marble and teak wood                                                                                                                                                                                                                                                         |
| DIMENSIONS  | 8 x 8 x h4 cm                                                                                                                                                                                                                                                                |
| COLORS      | White, grey, black                                                                                                                                                                                                                                                           |
| DESCRIPTION | Elegant small boxes made in raw or nervured marble. These boxes can be pilled in many different way for you to create your desired design. The marble boxes will perfectly protect your little things, making it the ideal friend for your design table, side table or desk! |

### Containers.

| BRAND       | Collaboration between Thingg and Specimen Editions                                                                                                                                                                                                                                         |
|-------------|--------------------------------------------------------------------------------------------------------------------------------------------------------------------------------------------------------------------------------------------------------------------------------------------|
| MATERIALS   | Marble and teak wood                                                                                                                                                                                                                                                                       |
| DIMENSIONS  | 13 x 13 x h 5 cm                                                                                                                                                                                                                                                                           |
| COLORS      | White, grey, black and wood                                                                                                                                                                                                                                                                |
| DESCRIPTION | Elegant stackable boxes made in raw, nervured marble or teak wood These boxes can be pilled in many different way for you to create your desired design. The marble boxes will perfectly protect your little things, making it the ideal friend for your design table, side table or desk! |