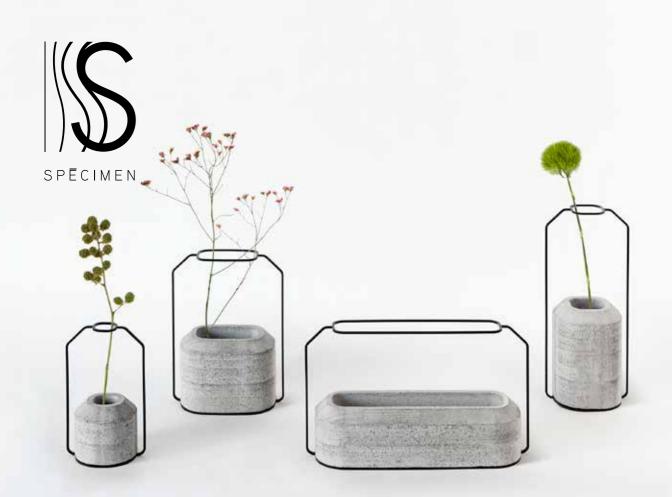

### Weight.

### Créé par Decha Archjananun / ECAL

| BRAND      | Specimen Editions                                                                 |
|------------|-----------------------------------------------------------------------------------|
| MATERIALS  | Steel and concrete                                                                |
| DIMENSIONS | Diam 13cm, H 22cm / diam 12cm, H36 / L 20cm, l 12cm, H 36cm / L12cm, L37cm, H22cm |
| COLORS     | Grey, red, blue, yellow                                                           |
|            |                                                                                   |

**DESCRIPTION** 

With the «Weight Vases», Decha Archjananun/ECAL comes back to the essence of functionality. At the top, a stand made of thin steel holds the flower straight. At the bottom, the base made of concrete contains water. In the middle, nothing but the stem, unusually exposed.