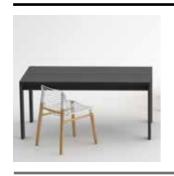

# Perpendic table.

## Perpendic table.

| BRAND       | Collaboration between Millimatter and Specimen Editions                                                                                                                                                                 |
|-------------|-------------------------------------------------------------------------------------------------------------------------------------------------------------------------------------------------------------------------|
| MATERIALS   | Oak                                                                                                                                                                                                                     |
| DIMENSIONS  | 160 x 80 x h73cm or 210 x 80 x h73 cm                                                                                                                                                                                   |
| COLORS      | Natural or black                                                                                                                                                                                                        |
| DESCRIPTION | Perpendic is a simple table in solid oak. This is a contemporary quality and long lasting table so you will be able to transmit to futur generations. Simple is the new design! Made in Thailand in a controled factory |