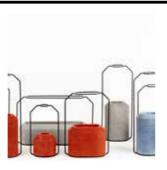

### Weight.

### Créé par Decha Archjananun / ECAL

| BRAND      | Specimen Editions                                                                 |
|------------|-----------------------------------------------------------------------------------|
| MATERIALS  | Steel and concrete                                                                |
| DIMENSIONS | Diam 13cm, H 22cm / diam 12cm, H36 / L 20cm, l 12cm, H 36cm / L12cm, L37cm, H22cm |
| COLORS     | Grey, red, blue, yellow                                                           |
|            |                                                                                   |

**DESCRIPTION** 

With the «Weight Vases», Decha Archjananun/ECAL comes back to the essence of functionality. At the top, a stand made of thin steel holds the flower straight. At the bottom, the base made of concrete contains water. In the middle, nothing but the stem, unusually exposed.