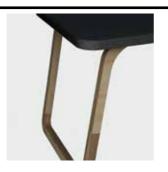

# Perpendic table.

## Perpendic table.

| BRAND       | Collaboration between Millimatter and Specimen Editions                                                                                                                                                                 |
|-------------|-------------------------------------------------------------------------------------------------------------------------------------------------------------------------------------------------------------------------|
| MATERIALS   | Oak                                                                                                                                                                                                                     |
| DIMENSIONS  | 160 x 80 x h73cm or 210 x 80 x h73 cm                                                                                                                                                                                   |
| COLORS      | Natural or black                                                                                                                                                                                                        |
| DESCRIPTION | Perpendic is a simple table in solid oak. This is a contemporary quality and long lasting table so you will be able to transmit to futur generations. Simple is the new design! Made in Thailand in a controled factory |