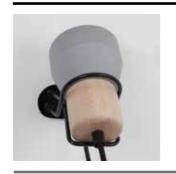

## **Cement Wood Wall.**

| BRAND       | Specimen Editions                                                                                                                                                                                                                                                                                                                 |
|-------------|-----------------------------------------------------------------------------------------------------------------------------------------------------------------------------------------------------------------------------------------------------------------------------------------------------------------------------------|
| MATERIALS   | Beech, concrete and steel                                                                                                                                                                                                                                                                                                         |
| DIMENSIONS  | 10 x 20 x h15 cm                                                                                                                                                                                                                                                                                                                  |
| COLORS      | Grey concrete bottom + wood top / Wood bottom + grey concrete top // structure in black or white                                                                                                                                                                                                                                  |
| DESCRIPTION | The Cement Wood Wall Lamp could be used on any wall, in a corridor or close to a bed. As the whole Collection, this lamp focuses on materials and deals with a perfect balance between the roughness of concrete and the softness of wood. Part of the Collection « Cement Wood », also featuring a ceiling lamp and a desk lamp. |