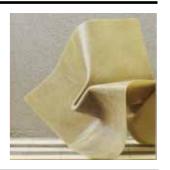

# Foldchair.

Créé par Olivier Gregoire

| BRAND       | Specimen Editions                                                                                                                                                                                                                                                                                                                                                                    |
|-------------|--------------------------------------------------------------------------------------------------------------------------------------------------------------------------------------------------------------------------------------------------------------------------------------------------------------------------------------------------------------------------------------|
| MATERIALS   | Fiberglass                                                                                                                                                                                                                                                                                                                                                                           |
| DIMENSIONS  | 82 x 92 x h82 cm                                                                                                                                                                                                                                                                                                                                                                     |
| COLORS      | Black, raw or white. Could be sold with felt finishing also.                                                                                                                                                                                                                                                                                                                         |
| DESCRIPTION | The Fold collection is the industrial declination of the Gallery piece Foldchair, from Olivier Grégoire. The chair has been adapted to the constraints of a serial production.  This set (bench, chair, and tool) defends a same design and a same "floating" approach of furniture. Indoor and outdoor, soberly bended, these pieces constitute a hymn to delicacy.  Made in France |

## Foldbench.

Créé par Olivier Gregoire

| BRAND       | Specimen Editions                                                                                                                                                                                                                                                                                                                                                                             |
|-------------|-----------------------------------------------------------------------------------------------------------------------------------------------------------------------------------------------------------------------------------------------------------------------------------------------------------------------------------------------------------------------------------------------|
| MATERIALS   | Fiberglass                                                                                                                                                                                                                                                                                                                                                                                    |
| DIMENSIONS  | 141 x 35 x h48 cm                                                                                                                                                                                                                                                                                                                                                                             |
| COLORS      | Black, raw or White                                                                                                                                                                                                                                                                                                                                                                           |
| DESCRIPTION | The Fold Collection is the industrial declination of the our art-design piece «Foldchair», from Olivier Grégoire. The bench has been adapted to the constraints of a serial production.  This set (bench, chair, and tool) defends a same design and a same "floating" approach of furniture. Indoor and outdoor, soberly bended, these pieces constitute a hymn to delicacy.  Made in France |

## Foldstool.

Créé par Olivier Gregoire

| BRAND       | Specimen Editions                                                                                                                                                                                                                                                                                                                                                                       |
|-------------|-----------------------------------------------------------------------------------------------------------------------------------------------------------------------------------------------------------------------------------------------------------------------------------------------------------------------------------------------------------------------------------------|
| MATERIALS   | Fiberglass                                                                                                                                                                                                                                                                                                                                                                              |
| DIMENSIONS  | 48 x 42 x h44 cm                                                                                                                                                                                                                                                                                                                                                                        |
| COLORS      | Black, raw or White                                                                                                                                                                                                                                                                                                                                                                     |
| DESCRIPTION | The Fold collection is the industrial declination of our art-design piece Foldchair, from Olivier Grégoire. The stool has been adapted to the constraints of a serial production.  This set (bench, chair, and tool) defends a same design and a same "floating" approach of furniture. Indoor and outdoor, soberly bended, these pieces constitute a hymn to delicacy.  Made in France |