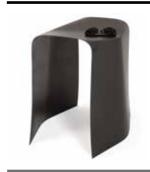

# Foldchair.

Créé par Olivier Gregoire

| BRAND       | Specimen Editions                                                                                                                                                                                                                                                                                                                                                                    |
|-------------|--------------------------------------------------------------------------------------------------------------------------------------------------------------------------------------------------------------------------------------------------------------------------------------------------------------------------------------------------------------------------------------|
| MATERIALS   | Fiberglass                                                                                                                                                                                                                                                                                                                                                                           |
| DIMENSIONS  | 82 x 92 x h82 cm                                                                                                                                                                                                                                                                                                                                                                     |
| COLORS      | Black, raw or white. Could be sold with felt finishing also.                                                                                                                                                                                                                                                                                                                         |
| DESCRIPTION | The Fold collection is the industrial declination of the Gallery piece Foldchair, from Olivier Grégoire. The chair has been adapted to the constraints of a serial production.  This set (bench, chair, and tool) defends a same design and a same "floating" approach of furniture. Indoor and outdoor, soberly bended, these pieces constitute a hymn to delicacy.  Made in France |