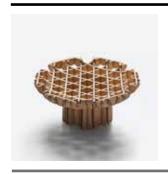

# Cross tray.

| BRAND       | Collaboration between Thingg and Specimen Editions                                                                                                                                                                                                                                                                                                                                                                                     |
|-------------|----------------------------------------------------------------------------------------------------------------------------------------------------------------------------------------------------------------------------------------------------------------------------------------------------------------------------------------------------------------------------------------------------------------------------------------|
| MATERIALS   | Lacquered or painted ash wood                                                                                                                                                                                                                                                                                                                                                                                                          |
| DIMENSIONS  | 23 x 23 x h10cm; 29,8 x 29,8 x h7cm; 36,7 x 22,1 h4 cm                                                                                                                                                                                                                                                                                                                                                                                 |
| COLORS      | Natural lacquered wood, yellow, grey                                                                                                                                                                                                                                                                                                                                                                                                   |
| DESCRIPTION | The project started by a question: what if traditional craft like Japanese 'Kagome' basketry or 'Chalorm' in Thai have to be rethought and developed precisely by technology? What is going to happen? Using exactly the same traditional pattern but produced it in totally different way, each piece of veneer was cut precisely by laser.  The result is a strong, elegant collection that can be assembled perfectly without glue. |