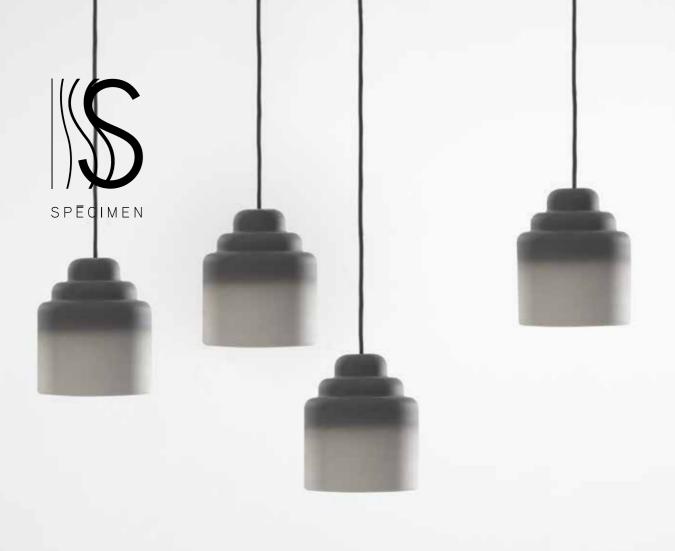

# Jedee lamp.

| BRAND       | Collaboration between Thingg and Specimen Editions                                                                                                                                                                                                                                                             |
|-------------|----------------------------------------------------------------------------------------------------------------------------------------------------------------------------------------------------------------------------------------------------------------------------------------------------------------|
| MATERIALS   | Hand painted porcelain                                                                                                                                                                                                                                                                                         |
| DIMENSIONS  | 18 x 18 x h20 cm                                                                                                                                                                                                                                                                                               |
| COLORS      | Grey and white                                                                                                                                                                                                                                                                                                 |
| DESCRIPTION | Jedee ceiling lamp plays with a hand painted color gradient porcelain lampshade, giving an illusion of transparency. Thinkk studio plays on the alliance of two technics unusually combined in lighting: painting and porcelain, to play with the viewer's emotions. Made in a controlled factory in Thailand. |