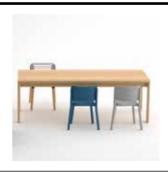

### Perch table.

### Créé par Pierre Favresse

| BRAND       | Specimen Editions                                                                                                                                                                                               |
|-------------|-----------------------------------------------------------------------------------------------------------------------------------------------------------------------------------------------------------------|
| MATERIALS   | Ash wood, varnished                                                                                                                                                                                             |
| DIMENSIONS  | 180 x 80 x h74 cm                                                                                                                                                                                               |
| COLORS      | Lacquered birch plywood                                                                                                                                                                                         |
| DESCRIPTION | The Perch Table by Pierre Favresse uses two identical and inclined feets.  Made of varnished ash wood, this table adapts to any modern or contemporary space, giving it a discret and functionnal design touch! |