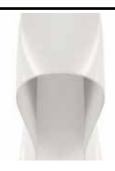

# Foldchair Crée par Olivier Gregoire

# Foldchair.

Créé par Olivier Gregoire

| BRAND       | Specimen Editions                                                                                                                                                                                                                                                                                                                                                                    |
|-------------|--------------------------------------------------------------------------------------------------------------------------------------------------------------------------------------------------------------------------------------------------------------------------------------------------------------------------------------------------------------------------------------|
| MATERIALS   | Fiberglass                                                                                                                                                                                                                                                                                                                                                                           |
| DIMENSIONS  | 82 x 92 x h82 cm                                                                                                                                                                                                                                                                                                                                                                     |
| COLORS      | Black, raw or white. Could be sold with felt finishing also.                                                                                                                                                                                                                                                                                                                         |
| DESCRIPTION | The Fold collection is the industrial declination of the Gallery piece Foldchair, from Olivier Grégoire. The chair has been adapted to the constraints of a serial production.  This set (bench, chair, and tool) defends a same design and a same "floating" approach of furniture. Indoor and outdoor, soberly bended, these pieces constitute a hymn to delicacy.  Made in France |