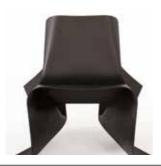

# Foldchair Crée par Olivier Gregoire

# Foldchair.

Créé par Olivier Gregoire

| BRAND       | Specimen Editions                                                                                                                                                                                                                                                                                                                                                                    |
|-------------|--------------------------------------------------------------------------------------------------------------------------------------------------------------------------------------------------------------------------------------------------------------------------------------------------------------------------------------------------------------------------------------|
| MATERIALS   | Fiberglass                                                                                                                                                                                                                                                                                                                                                                           |
| DIMENSIONS  | 82 x 92 x h82 cm                                                                                                                                                                                                                                                                                                                                                                     |
| COLORS      | Black, raw or white. Could be sold with felt finishing also.                                                                                                                                                                                                                                                                                                                         |
| DESCRIPTION | The Fold collection is the industrial declination of the Gallery piece Foldchair, from Olivier Grégoire. The chair has been adapted to the constraints of a serial production.  This set (bench, chair, and tool) defends a same design and a same "floating" approach of furniture. Indoor and outdoor, soberly bended, these pieces constitute a hymn to delicacy.  Made in France |