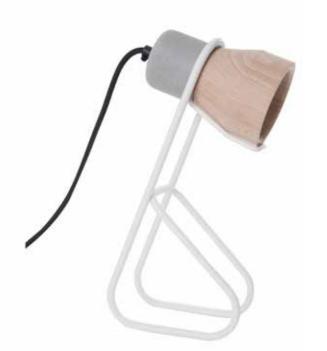

# Cement Wood Lamp small.

| BRAND       | Specimen Editions                                                                                                                                                                                                                                                                                                                                                            |
|-------------|------------------------------------------------------------------------------------------------------------------------------------------------------------------------------------------------------------------------------------------------------------------------------------------------------------------------------------------------------------------------------|
| MATERIALS   | Beech and concrete                                                                                                                                                                                                                                                                                                                                                           |
| DIMENSIONS  | 9,5 x 9,5 x h15,5 cm                                                                                                                                                                                                                                                                                                                                                         |
| COLORS      | Grey concrete, beech                                                                                                                                                                                                                                                                                                                                                         |
| DESCRIPTION | This is the small version of the ceiling Cement Wood Lamp. It could be used to compose a group of ceiling lamps with its wider «brother».  The Cement Wood collection focuses on materials and deals with a perfect balance between the roughness of concrete and the softness of wood.  Part of the Collection « Cement Wood », also featuring a desk lamp and a wall lamp. |