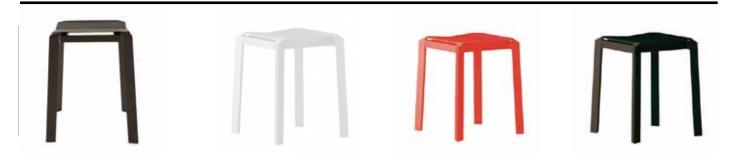

## Foldstool.

Créé par Olivier Gregoire

| BRAND       | Specimen Editions                                                                                                                                                                                                                                                                                                                                                                       |
|-------------|-----------------------------------------------------------------------------------------------------------------------------------------------------------------------------------------------------------------------------------------------------------------------------------------------------------------------------------------------------------------------------------------|
| MATERIALS   | Fiberglass                                                                                                                                                                                                                                                                                                                                                                              |
| DIMENSIONS  | 48 x 42 x h44 cm                                                                                                                                                                                                                                                                                                                                                                        |
| COLORS      | Black, raw or White                                                                                                                                                                                                                                                                                                                                                                     |
| DESCRIPTION | The Fold collection is the industrial declination of our art-design piece Foldchair, from Olivier Grégoire. The stool has been adapted to the constraints of a serial production.  This set (bench, chair, and tool) defends a same design and a same "floating" approach of furniture. Indoor and outdoor, soberly bended, these pieces constitute a hymn to delicacy.  Made in France |