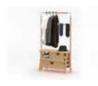

### Rangements. Storages.

7 days.

Dancing Squares basket.

SPĒCIMEN

# Seven days.

Créé par Studio 248

| BRAND       | Collaboration between Millimatter and Specimen Editions                                                                                                                                                                                                                |
|-------------|------------------------------------------------------------------------------------------------------------------------------------------------------------------------------------------------------------------------------------------------------------------------|
| MATERIALS   | Solid oak                                                                                                                                                                                                                                                              |
| DIMENSIONS  | 40 x 100 x h156 cm                                                                                                                                                                                                                                                     |
| COLORS      | Natural oak                                                                                                                                                                                                                                                            |
| DESCRIPTION | Closet with drawers A brillant and functionnal design. The upper part opens out, enabling to use the 7 days closet in both small and large spaces. A typology too rarely designed and here mastered by designer Studio 248.  Made in Thailand in a controlled factory. |