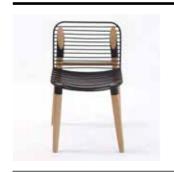

# **Cutting** Edge chair.

Créé par Studio 248

| BRAND       | Collaboration between Millimatter and Specimen Editions                                                                                                                                                                                                                                                                                                  |
|-------------|----------------------------------------------------------------------------------------------------------------------------------------------------------------------------------------------------------------------------------------------------------------------------------------------------------------------------------------------------------|
| MATERIALS   | Oak and steel                                                                                                                                                                                                                                                                                                                                            |
| DIMENSIONS  | 45 x 52 x h75 cm                                                                                                                                                                                                                                                                                                                                         |
| COLORS      | Oak wood feet + white or black steel                                                                                                                                                                                                                                                                                                                     |
| DESCRIPTION | Specimen loves pieces of furniture combining two different materials.  With this chair, the designer gives the impression that the seating was directly placed on the wood, and cut afterwards, giving the name «Cutting Edge» to this chair. The result is an elegant and functionnal marriage of materials.  Made in Thailand in a controlled factory. |