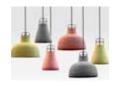

# Sarn Lamps.

| BRAND       | Collaboration between Thingg and Specimen Editions                                                                                                                                                                                                                                                                                                                                                         |
|-------------|------------------------------------------------------------------------------------------------------------------------------------------------------------------------------------------------------------------------------------------------------------------------------------------------------------------------------------------------------------------------------------------------------------|
| MATERIALS   | Ceiling lamps in braided palm and steel                                                                                                                                                                                                                                                                                                                                                                    |
| DIMENSIONS  | Model A:30 x 30 x h28 cm // Model B:18 x 18 x h20 cm                                                                                                                                                                                                                                                                                                                                                       |
| COLORS      | Grey, red, yellow                                                                                                                                                                                                                                                                                                                                                                                          |
| DESCRIPTION | The SARN lamps are inspired of traditional handcrafted products in Thailand. This technic is used and updated by Thai design Studio THINKK, resulting in a joyfull and colorful lamp. The light goes through the lampshade, and come out a little bit colored, wich will bring a contemporaneous and playful touch to any interiors Made of Palm Tree, tressed by hand in a controlled factory in Thailand |