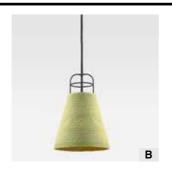

# Sarn Lamps.

| BRAND       | Collaboration between Thingg and Specimen Editions                                                                                                                                                                                                                                                                                                                                                         |
|-------------|------------------------------------------------------------------------------------------------------------------------------------------------------------------------------------------------------------------------------------------------------------------------------------------------------------------------------------------------------------------------------------------------------------|
| MATERIALS   | Ceiling lamps in braided palm and steel                                                                                                                                                                                                                                                                                                                                                                    |
| DIMENSIONS  | Model A:30 x 30 x h28 cm // Model B:18 x 18 x h20 cm                                                                                                                                                                                                                                                                                                                                                       |
| COLORS      | Grey, red, yellow                                                                                                                                                                                                                                                                                                                                                                                          |
| DESCRIPTION | The SARN lamps are inspired of traditional handcrafted products in Thailand. This technic is used and updated by Thai design Studio THINKK, resulting in a joyfull and colorful lamp. The light goes through the lampshade, and come out a little bit colored, wich will bring a contemporaneous and playful touch to any interiors Made of Palm Tree, tressed by hand in a controlled factory in Thailand |