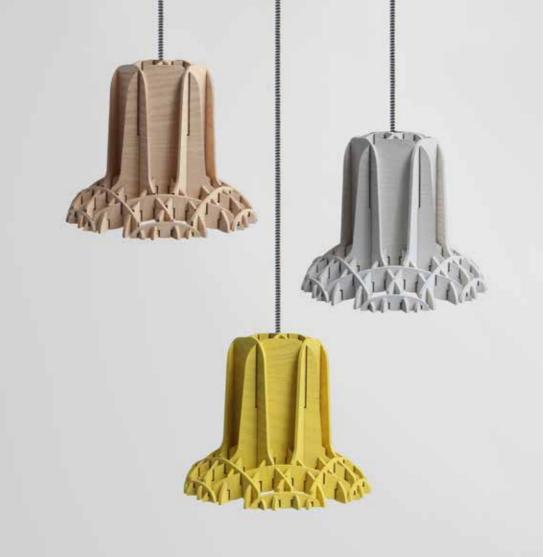

# Cross lamps.

| BRAND       | Collaboration between Thingg and Specimen Editions                                                                                                                                                                                                                                                                                                                                                                                     |
|-------------|----------------------------------------------------------------------------------------------------------------------------------------------------------------------------------------------------------------------------------------------------------------------------------------------------------------------------------------------------------------------------------------------------------------------------------------|
| MATERIALS   | Lacquered or painted ash wood                                                                                                                                                                                                                                                                                                                                                                                                          |
| DIMENSIONS  | 22,6 x 22,6 x h17 cm                                                                                                                                                                                                                                                                                                                                                                                                                   |
| COLORS      | Raw lacquered wood, yellow, or grey                                                                                                                                                                                                                                                                                                                                                                                                    |
| DESCRIPTION | The project started by a question: what if traditional craft like Japanese 'Kagome' basketry or 'Chalorm' in Thai have to be rethought and developed precisely by technology? What is going to happen? Using exactly the same traditional pattern but produced it in totally different way, each piece of veneer was cut precisely by laser.  The result is a strong, elegant collection that can be assembled perfectly without glue. |

# Cross tray.

| BRAND       | Collaboration between Thingg and Specimen Editions                                                                                                                                                                                                                                                                                                                                                                                     |
|-------------|----------------------------------------------------------------------------------------------------------------------------------------------------------------------------------------------------------------------------------------------------------------------------------------------------------------------------------------------------------------------------------------------------------------------------------------|
| MATERIALS   | Lacquered or painted ash wood                                                                                                                                                                                                                                                                                                                                                                                                          |
| DIMENSIONS  | 23 x 23 x h10cm; 29,8 x 29,8 x h7cm; 36,7 x 22,1 h4 cm                                                                                                                                                                                                                                                                                                                                                                                 |
| COLORS      | Natural lacquered wood, yellow, grey                                                                                                                                                                                                                                                                                                                                                                                                   |
| DESCRIPTION | The project started by a question: what if traditional craft like Japanese 'Kagome' basketry or 'Chalorm' in Thai have to be rethought and developed precisely by technology? What is going to happen? Using exactly the same traditional pattern but produced it in totally different way, each piece of veneer was cut precisely by laser.  The result is a strong, elegant collection that can be assembled perfectly without glue. |