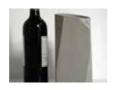

# Concrete Wine Cooler.

Collaboration Intoconcrete

### **Concrete Wine Cooler.**

Créé par Francisco Corvi

| BRAND       | Collaboration between Intoconcrete and Specimen Editions                                                                                                                                                                                                                                                                                                                        |
|-------------|---------------------------------------------------------------------------------------------------------------------------------------------------------------------------------------------------------------------------------------------------------------------------------------------------------------------------------------------------------------------------------|
| MATERIALS   | Concrete (Technical concrete isotherm bottle container)                                                                                                                                                                                                                                                                                                                         |
| DIMENSIONS  | 14x11xh25cm                                                                                                                                                                                                                                                                                                                                                                     |
| COLORS      | Blue, grey, white                                                                                                                                                                                                                                                                                                                                                               |
| DESCRIPTION | The Corvi Wine Cooler is an elegant option for those searching for a sophisticated way to store their favorite vintage. The cooler's clean, sharp planes offer a refined interpretation of the facets of a gem. After being placed in the freezer, concrete remains chilled for a long time due to its mass. Individual coolers can be stacked in an infinite array of designs. |