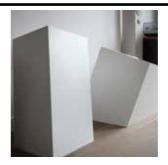

# Dancing Squares baskets.

# **Dancing Squares baskets.**

Créé par Nendo

| BRAND       | Specimen Editions                                                                                                                                                                                                                                                                                   |
|-------------|-----------------------------------------------------------------------------------------------------------------------------------------------------------------------------------------------------------------------------------------------------------------------------------------------------|
| MATERIALS   | Steel                                                                                                                                                                                                                                                                                               |
| DIMENSIONS  | 42 x 61 x h61cm / 55 x 64 x h48cm                                                                                                                                                                                                                                                                   |
| COLORS      | White                                                                                                                                                                                                                                                                                               |
| DESCRIPTION | The «Dancing Squares Baskets» were first shown in the exhibition «Dancing Squares» in Singapor.  Nendo trusted Specimen to edit some of the pieces, including these designs.  Used next to a sofa or a table, the DSB are only made of squares and give the illusion to be raising from the ground. |