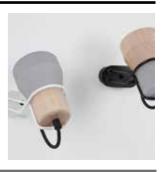

# **Cement Wood Lamp.**

#### Crée par Thinkk Studio

| BRAND      | Specimen Editions                                |
|------------|--------------------------------------------------|
| MATERIALS  | Beech and concrete                               |
| DIMENSIONS | 13 x 13 x h18 cm                                 |
| COLORS     | Grey, wood, azur, opalin, terracota, kaki, white |
|            |                                                  |

**DESCRIPTION** 

The Cement Wood collection focuses on materials and deals with a perfect balance between the roughness of concrete and the softness of wood.

Part of the Collection « Cement Wood », also featuring a desk lamp and a wall lamp