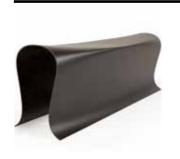

# Foldchair.

Créé par Olivier Gregoire

| BRAND       | Specimen Editions                                                                                                                                                                                                                                                                                                                                                                    |
|-------------|--------------------------------------------------------------------------------------------------------------------------------------------------------------------------------------------------------------------------------------------------------------------------------------------------------------------------------------------------------------------------------------|
| MATERIALS   | Fiberglass                                                                                                                                                                                                                                                                                                                                                                           |
| DIMENSIONS  | 82 x 92 x h82 cm                                                                                                                                                                                                                                                                                                                                                                     |
| COLORS      | Black, raw or white. Could be sold with felt finishing also.                                                                                                                                                                                                                                                                                                                         |
| DESCRIPTION | The Fold collection is the industrial declination of the Gallery piece Foldchair, from Olivier Grégoire. The chair has been adapted to the constraints of a serial production.  This set (bench, chair, and tool) defends a same design and a same "floating" approach of furniture. Indoor and outdoor, soberly bended, these pieces constitute a hymn to delicacy.  Made in France |

## Foldbench.

Créé par Olivier Gregoire

| BRAND       | Specimen Editions                                                                                                                                                                                                                                                                                                                                                                             |
|-------------|-----------------------------------------------------------------------------------------------------------------------------------------------------------------------------------------------------------------------------------------------------------------------------------------------------------------------------------------------------------------------------------------------|
| MATERIALS   | Fiberglass                                                                                                                                                                                                                                                                                                                                                                                    |
| DIMENSIONS  | 141 x 35 x h48 cm                                                                                                                                                                                                                                                                                                                                                                             |
| COLORS      | Black, raw or White                                                                                                                                                                                                                                                                                                                                                                           |
| DESCRIPTION | The Fold Collection is the industrial declination of the our art-design piece «Foldchair», from Olivier Grégoire. The bench has been adapted to the constraints of a serial production.  This set (bench, chair, and tool) defends a same design and a same "floating" approach of furniture. Indoor and outdoor, soberly bended, these pieces constitute a hymn to delicacy.  Made in France |

## Foldstool.

Créé par Olivier Gregoire

| BRAND       | Specimen Editions                                                                                                                                                                                                                                                                                                                                                                       |
|-------------|-----------------------------------------------------------------------------------------------------------------------------------------------------------------------------------------------------------------------------------------------------------------------------------------------------------------------------------------------------------------------------------------|
| MATERIALS   | Fiberglass                                                                                                                                                                                                                                                                                                                                                                              |
| DIMENSIONS  | 48 x 42 x h44 cm                                                                                                                                                                                                                                                                                                                                                                        |
| COLORS      | Black, raw or White                                                                                                                                                                                                                                                                                                                                                                     |
| DESCRIPTION | The Fold collection is the industrial declination of our art-design piece Foldchair, from Olivier Grégoire. The stool has been adapted to the constraints of a serial production.  This set (bench, chair, and tool) defends a same design and a same "floating" approach of furniture. Indoor and outdoor, soberly bended, these pieces constitute a hymn to delicacy.  Made in France |