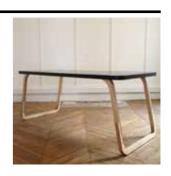

# Perpendic table.

## Perpendic table.

| BRAND       | Collaboration between Millimatter and Specimen Editions                                                                                                                                                                 |
|-------------|-------------------------------------------------------------------------------------------------------------------------------------------------------------------------------------------------------------------------|
| MATERIALS   | Oak                                                                                                                                                                                                                     |
| DIMENSIONS  | 160 x 80 x h73cm or 210 x 80 x h73 cm                                                                                                                                                                                   |
| COLORS      | Natural or black                                                                                                                                                                                                        |
| DESCRIPTION | Perpendic is a simple table in solid oak. This is a contemporary quality and long lasting table so you will be able to transmit to futur generations. Simple is the new design! Made in Thailand in a controled factory |