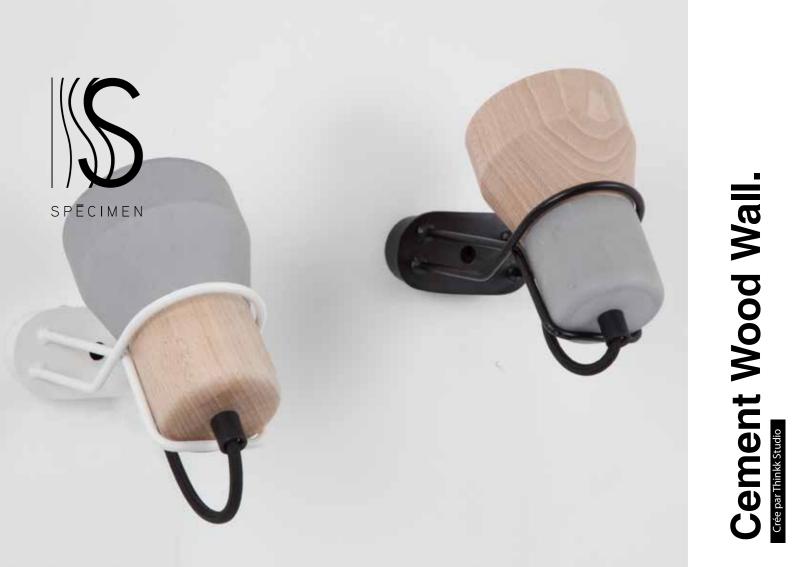

## **Cement Wood Wall.**

| BRAND       | Specimen Editions                                                                                                                                                                                                                                                                                                                 |
|-------------|-----------------------------------------------------------------------------------------------------------------------------------------------------------------------------------------------------------------------------------------------------------------------------------------------------------------------------------|
| MATERIALS   | Beech, concrete and steel                                                                                                                                                                                                                                                                                                         |
| DIMENSIONS  | 10 x 20 x h15 cm                                                                                                                                                                                                                                                                                                                  |
| COLORS      | Grey concrete bottom + wood top / Wood bottom + grey concrete top // structure in black or white                                                                                                                                                                                                                                  |
| DESCRIPTION | The Cement Wood Wall Lamp could be used on any wall, in a corridor or close to a bed. As the whole Collection, this lamp focuses on materials and deals with a perfect balance between the roughness of concrete and the softness of wood. Part of the Collection « Cement Wood », also featuring a ceiling lamp and a desk lamp. |