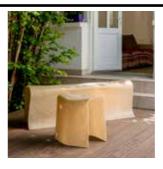

# Foldchair.

Créé par Olivier Gregoire

| BRAND       | Specimen Editions                                                                                                                                                                                                                                                                                                                                                                    |
|-------------|--------------------------------------------------------------------------------------------------------------------------------------------------------------------------------------------------------------------------------------------------------------------------------------------------------------------------------------------------------------------------------------|
| MATERIALS   | Fiberglass                                                                                                                                                                                                                                                                                                                                                                           |
| DIMENSIONS  | 82 x 92 x h82 cm                                                                                                                                                                                                                                                                                                                                                                     |
| COLORS      | Black, raw or white. Could be sold with felt finishing also.                                                                                                                                                                                                                                                                                                                         |
| DESCRIPTION | The Fold collection is the industrial declination of the Gallery piece Foldchair, from Olivier Grégoire. The chair has been adapted to the constraints of a serial production.  This set (bench, chair, and tool) defends a same design and a same "floating" approach of furniture. Indoor and outdoor, soberly bended, these pieces constitute a hymn to delicacy.  Made in France |

## Foldbench.

Créé par Olivier Gregoire

| BRAND       | Specimen Editions                                                                                                                                                                                                                                                                                                                                                                             |
|-------------|-----------------------------------------------------------------------------------------------------------------------------------------------------------------------------------------------------------------------------------------------------------------------------------------------------------------------------------------------------------------------------------------------|
| MATERIALS   | Fiberglass                                                                                                                                                                                                                                                                                                                                                                                    |
| DIMENSIONS  | 141 x 35 x h48 cm                                                                                                                                                                                                                                                                                                                                                                             |
| COLORS      | Black, raw or White                                                                                                                                                                                                                                                                                                                                                                           |
| DESCRIPTION | The Fold Collection is the industrial declination of the our art-design piece «Foldchair», from Olivier Grégoire. The bench has been adapted to the constraints of a serial production.  This set (bench, chair, and tool) defends a same design and a same "floating" approach of furniture. Indoor and outdoor, soberly bended, these pieces constitute a hymn to delicacy.  Made in France |

## Foldstool.

Créé par Olivier Gregoire

| BRAND       | Specimen Editions                                                                                                                                                                                                                                                                                                                                                                       |
|-------------|-----------------------------------------------------------------------------------------------------------------------------------------------------------------------------------------------------------------------------------------------------------------------------------------------------------------------------------------------------------------------------------------|
| MATERIALS   | Fiberglass                                                                                                                                                                                                                                                                                                                                                                              |
| DIMENSIONS  | 48 x 42 x h44 cm                                                                                                                                                                                                                                                                                                                                                                        |
| COLORS      | Black, raw or White                                                                                                                                                                                                                                                                                                                                                                     |
| DESCRIPTION | The Fold collection is the industrial declination of our art-design piece Foldchair, from Olivier Grégoire. The stool has been adapted to the constraints of a serial production.  This set (bench, chair, and tool) defends a same design and a same "floating" approach of furniture. Indoor and outdoor, soberly bended, these pieces constitute a hymn to delicacy.  Made in France |