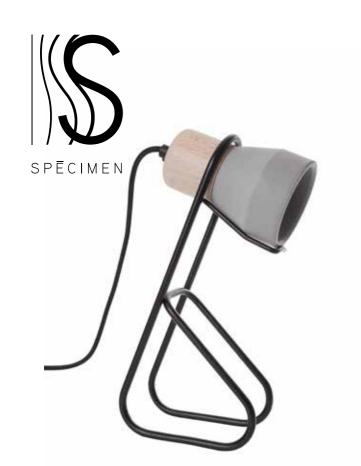

# **Cement Wood Lamp.**

#### Crée par Thinkk Studio

| BRAND      | Specimen Editions                                |
|------------|--------------------------------------------------|
| MATERIALS  | Beech and concrete                               |
| DIMENSIONS | 13 x 13 x h18 cm                                 |
| COLORS     | Grey, wood, azur, opalin, terracota, kaki, white |
|            |                                                  |

**DESCRIPTION** 

The Cement Wood collection focuses on materials and deals with a perfect balance between the roughness of concrete and the softness of wood.

Part of the Collection « Cement Wood », also featuring a desk lamp and a wall lamp