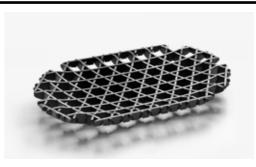

# Cross lamps.

| BRAND       | Collaboration between Thingg and Specimen Editions                                                                                                                                                                                                                                                                                                                                                                                     |
|-------------|----------------------------------------------------------------------------------------------------------------------------------------------------------------------------------------------------------------------------------------------------------------------------------------------------------------------------------------------------------------------------------------------------------------------------------------|
| MATERIALS   | Lacquered or painted ash wood                                                                                                                                                                                                                                                                                                                                                                                                          |
| DIMENSIONS  | 22,6 x 22,6 x h17 cm                                                                                                                                                                                                                                                                                                                                                                                                                   |
| COLORS      | Raw lacquered wood, yellow, or grey                                                                                                                                                                                                                                                                                                                                                                                                    |
| DESCRIPTION | The project started by a question: what if traditional craft like Japanese 'Kagome' basketry or 'Chalorm' in Thai have to be rethought and developed precisely by technology? What is going to happen? Using exactly the same traditional pattern but produced it in totally different way, each piece of veneer was cut precisely by laser.  The result is a strong, elegant collection that can be assembled perfectly without glue. |

# Cross tray.

| BRAND       | Collaboration between Thingg and Specimen Editions                                                                                                                                                                                                                                                                                                                                                                                     |
|-------------|----------------------------------------------------------------------------------------------------------------------------------------------------------------------------------------------------------------------------------------------------------------------------------------------------------------------------------------------------------------------------------------------------------------------------------------|
| MATERIALS   | Lacquered or painted ash wood                                                                                                                                                                                                                                                                                                                                                                                                          |
| DIMENSIONS  | 23 x 23 x h10cm; 29,8 x 29,8 x h7cm; 36,7 x 22,1 h4 cm                                                                                                                                                                                                                                                                                                                                                                                 |
| COLORS      | Natural lacquered wood, yellow, grey                                                                                                                                                                                                                                                                                                                                                                                                   |
| DESCRIPTION | The project started by a question: what if traditional craft like Japanese 'Kagome' basketry or 'Chalorm' in Thai have to be rethought and developed precisely by technology? What is going to happen? Using exactly the same traditional pattern but produced it in totally different way, each piece of veneer was cut precisely by laser.  The result is a strong, elegant collection that can be assembled perfectly without glue. |