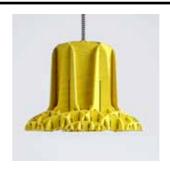

# **Cement Wood Lamp.**

#### Crée par Thinkk Studio

| BRAND      | Specimen Editions                                |
|------------|--------------------------------------------------|
| MATERIALS  | Beech and concrete                               |
| DIMENSIONS | 13 x 13 x h18 cm                                 |
| COLORS     | Grey, wood, azur, opalin, terracota, kaki, white |
|            |                                                  |

**DESCRIPTION** 

The Cement Wood collection focuses on materials and deals with a perfect balance between the roughness of concrete and the softness of wood.

Part of the Collection « Cement Wood », also featuring a desk lamp and a wall lamp