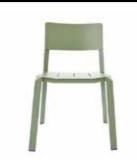

# **Cutting** Edge chair.

Créé par Studio 248

| BRAND       | Collaboration between Millimatter and Specimen Editions                                                                                                                                                                                                                                                                                                  |
|-------------|----------------------------------------------------------------------------------------------------------------------------------------------------------------------------------------------------------------------------------------------------------------------------------------------------------------------------------------------------------|
| MATERIALS   | Oak and steel                                                                                                                                                                                                                                                                                                                                            |
| DIMENSIONS  | 45 x 52 x h75 cm                                                                                                                                                                                                                                                                                                                                         |
| COLORS      | Oak wood feet + white or black steel                                                                                                                                                                                                                                                                                                                     |
| DESCRIPTION | Specimen loves pieces of furniture combining two different materials.  With this chair, the designer gives the impression that the seating was directly placed on the wood, and cut afterwards, giving the name «Cutting Edge» to this chair. The result is an elegant and functionnal marriage of materials.  Made in Thailand in a controlled factory. |