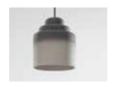

# Jedee lamp.

| BRAND       | Collaboration between Thingg and Specimen Editions                                                                                                                                                                                                                                                             |
|-------------|----------------------------------------------------------------------------------------------------------------------------------------------------------------------------------------------------------------------------------------------------------------------------------------------------------------|
| MATERIALS   | Hand painted porcelain                                                                                                                                                                                                                                                                                         |
| DIMENSIONS  | 18 x 18 x h20 cm                                                                                                                                                                                                                                                                                               |
| COLORS      | Grey and white                                                                                                                                                                                                                                                                                                 |
| DESCRIPTION | Jedee ceiling lamp plays with a hand painted color gradient porcelain lampshade, giving an illusion of transparency. Thinkk studio plays on the alliance of two technics unusually combined in lighting: painting and porcelain, to play with the viewer's emotions. Made in a controlled factory in Thailand. |