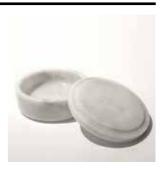

### Marble boxes.

| BRAND       | Collaboration between Thingg and Specimen Editions                                                                                                                                                                                                                           |
|-------------|------------------------------------------------------------------------------------------------------------------------------------------------------------------------------------------------------------------------------------------------------------------------------|
| MATERIALS   | Marble and teak wood                                                                                                                                                                                                                                                         |
| DIMENSIONS  | 8 x 8 x h4 cm                                                                                                                                                                                                                                                                |
| COLORS      | White, grey, black                                                                                                                                                                                                                                                           |
| DESCRIPTION | Elegant small boxes made in raw or nervured marble. These boxes can be pilled in many different way for you to create your desired design. The marble boxes will perfectly protect your little things, making it the ideal friend for your design table, side table or desk! |