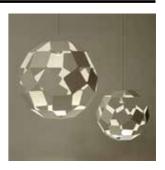

# Dancing Squares lamps. Crée par Nendo

# **Dancing Squares lamps.**

Créé par Nendo

| BRAND       | Specimen Editions                                                                                                                                                                                                                                                                               |
|-------------|-------------------------------------------------------------------------------------------------------------------------------------------------------------------------------------------------------------------------------------------------------------------------------------------------|
| MATERIALS   | Steel or Aluminium                                                                                                                                                                                                                                                                              |
| DIMENSIONS  | Small : diam 34 cm / Medium : diam 54 cm / Large diam 74 cm                                                                                                                                                                                                                                     |
| COLORS      | White lacquered                                                                                                                                                                                                                                                                                 |
| DESCRIPTION | The «Dancing Squares Lamps» were first shown in the exhibition «Dancing Squares» in Singapor. Nendo trusted Specimen to publish some of the pieces, including these lights. Used as a floor or a ceiling lamp, the DSL are only made of squares. The light in the center of the lamp plays with |

the white teinted faces, making their shadow dance on the wall.