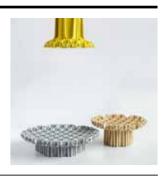

# **Cement Wood Lamp.**

#### Crée par Thinkk Studio

| BRAND      | Specimen Editions                                |
|------------|--------------------------------------------------|
| MATERIALS  | Beech and concrete                               |
| DIMENSIONS | 13 x 13 x h18 cm                                 |
| COLORS     | Grey, wood, azur, opalin, terracota, kaki, white |
|            |                                                  |

**DESCRIPTION** 

The Cement Wood collection focuses on materials and deals with a perfect balance between the roughness of concrete and the softness of wood.

Part of the Collection « Cement Wood », also featuring a desk lamp and a wall lamp

# Cement Wood Lamp small.

| BRAND       | Specimen Editions                                                                                                                                                                                                                                                                                                                                                            |
|-------------|------------------------------------------------------------------------------------------------------------------------------------------------------------------------------------------------------------------------------------------------------------------------------------------------------------------------------------------------------------------------------|
| MATERIALS   | Beech and concrete                                                                                                                                                                                                                                                                                                                                                           |
| DIMENSIONS  | 9,5 x 9,5 x h15,5 cm                                                                                                                                                                                                                                                                                                                                                         |
| COLORS      | Grey concrete, beech                                                                                                                                                                                                                                                                                                                                                         |
| DESCRIPTION | This is the small version of the ceiling Cement Wood Lamp. It could be used to compose a group of ceiling lamps with its wider «brother».  The Cement Wood collection focuses on materials and deals with a perfect balance between the roughness of concrete and the softness of wood.  Part of the Collection « Cement Wood », also featuring a desk lamp and a wall lamp. |