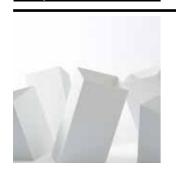

# Dancing Squares lamps. Crée par Nendo

# **Dancing Squares lamps.**

Créé par Nendo

| BRAND       | Specimen Editions                                                                                                                                                                                                                                                                               |
|-------------|-------------------------------------------------------------------------------------------------------------------------------------------------------------------------------------------------------------------------------------------------------------------------------------------------|
| MATERIALS   | Steel or Aluminium                                                                                                                                                                                                                                                                              |
| DIMENSIONS  | Small : diam 34 cm / Medium : diam 54 cm / Large diam 74 cm                                                                                                                                                                                                                                     |
| COLORS      | White lacquered                                                                                                                                                                                                                                                                                 |
| DESCRIPTION | The «Dancing Squares Lamps» were first shown in the exhibition «Dancing Squares» in Singapor. Nendo trusted Specimen to publish some of the pieces, including these lights. Used as a floor or a ceiling lamp, the DSL are only made of squares. The light in the center of the lamp plays with |

the white teinted faces, making their shadow dance on the wall.