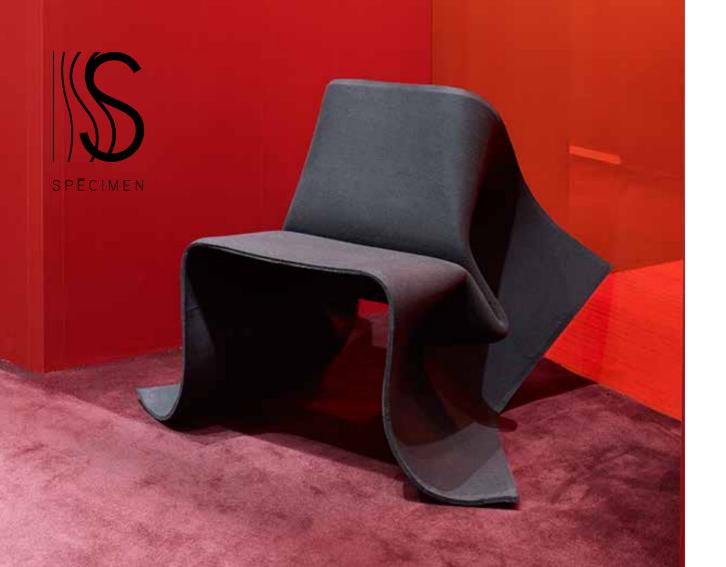

# Foldchair Crée par Olivier Gregoire

# Foldchair.

Créé par Olivier Gregoire

| BRAND       | Specimen Editions                                                                                                                                                                                                                                                                                                                                                                    |
|-------------|--------------------------------------------------------------------------------------------------------------------------------------------------------------------------------------------------------------------------------------------------------------------------------------------------------------------------------------------------------------------------------------|
| MATERIALS   | Fiberglass                                                                                                                                                                                                                                                                                                                                                                           |
| DIMENSIONS  | 82 x 92 x h82 cm                                                                                                                                                                                                                                                                                                                                                                     |
| COLORS      | Black, raw or white. Could be sold with felt finishing also.                                                                                                                                                                                                                                                                                                                         |
| DESCRIPTION | The Fold collection is the industrial declination of the Gallery piece Foldchair, from Olivier Grégoire. The chair has been adapted to the constraints of a serial production.  This set (bench, chair, and tool) defends a same design and a same "floating" approach of furniture. Indoor and outdoor, soberly bended, these pieces constitute a hymn to delicacy.  Made in France |