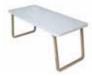

### Perch table.

### Créé par Pierre Favresse

| BRAND       | Specimen Editions                                                                                                                                                                                               |
|-------------|-----------------------------------------------------------------------------------------------------------------------------------------------------------------------------------------------------------------|
| MATERIALS   | Ash wood, varnished                                                                                                                                                                                             |
| DIMENSIONS  | 180 x 80 x h74 cm                                                                                                                                                                                               |
| COLORS      | Lacquered birch plywood                                                                                                                                                                                         |
| DESCRIPTION | The Perch Table by Pierre Favresse uses two identical and inclined feets.  Made of varnished ash wood, this table adapts to any modern or contemporary space, giving it a discret and functionnal design touch! |