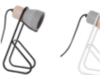

# Foldo lamp.

| BRAND       | Collaboration between Thingg and Specimen Editions                                                                                                                                                                                                                                 |
|-------------|------------------------------------------------------------------------------------------------------------------------------------------------------------------------------------------------------------------------------------------------------------------------------------|
| MATERIALS   | Ash wood and steel                                                                                                                                                                                                                                                                 |
| DIMENSIONS  | 25 x 16 x h29 cm                                                                                                                                                                                                                                                                   |
| COLORS      | Black or white                                                                                                                                                                                                                                                                     |
| DESCRIPTION | The FOLDO lamp combines wood and steel, around an aesthetically-pleasing lamp to be used on a desk, table or sidetable. The steel is folded around the wood base, giving the name of this, as usual, playfull design from Thinkk Studio.  Made in Thailand in a controlled factory |