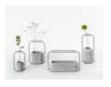

### Weight.

### Créé par Decha Archjananun / ECAL

| BRAND      | Specimen Editions                                                                 |
|------------|-----------------------------------------------------------------------------------|
| MATERIALS  | Steel and concrete                                                                |
| DIMENSIONS | Diam 13cm, H 22cm / diam 12cm, H36 / L 20cm, l 12cm, H 36cm / L12cm, L37cm, H22cm |
| COLORS     | Grey, red, blue, yellow                                                           |
|            |                                                                                   |

**DESCRIPTION** 

With the «Weight Vases», Decha Archjananun/ECAL comes back to the essence of functionality. At the top, a stand made of thin steel holds the flower straight. At the bottom, the base made of concrete contains water. In the middle, nothing but the stem, unusually exposed.