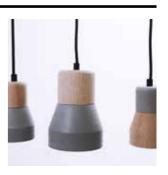

# **Cement Wood Lamp.**

#### Crée par Thinkk Studio

| BRAND      | Specimen Editions                                |
|------------|--------------------------------------------------|
| MATERIALS  | Beech and concrete                               |
| DIMENSIONS | 13 x 13 x h18 cm                                 |
| COLORS     | Grey, wood, azur, opalin, terracota, kaki, white |
|            |                                                  |

**DESCRIPTION** 

The Cement Wood collection focuses on materials and deals with a perfect balance between the roughness of concrete and the softness of wood.

Part of the Collection « Cement Wood », also featuring a desk lamp and a wall lamp