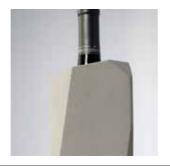

# Concrete Wine Cooler.

Collaboration Intoconcrete

### **Concrete Wine Cooler.**

Créé par Francisco Corvi

| BRAND       | Collaboration between Intoconcrete and Specimen Editions                                                                                                                                                                                                                                                                                                                        |
|-------------|---------------------------------------------------------------------------------------------------------------------------------------------------------------------------------------------------------------------------------------------------------------------------------------------------------------------------------------------------------------------------------|
| MATERIALS   | Concrete (Technical concrete isotherm bottle container)                                                                                                                                                                                                                                                                                                                         |
| DIMENSIONS  | 14x11xh25cm                                                                                                                                                                                                                                                                                                                                                                     |
| COLORS      | Blue, grey, white                                                                                                                                                                                                                                                                                                                                                               |
| DESCRIPTION | The Corvi Wine Cooler is an elegant option for those searching for a sophisticated way to store their favorite vintage. The cooler's clean, sharp planes offer a refined interpretation of the facets of a gem. After being placed in the freezer, concrete remains chilled for a long time due to its mass. Individual coolers can be stacked in an infinite array of designs. |