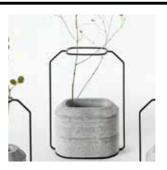

# **Cement Wood Lamp.**

#### Crée par Thinkk Studio

| BRAND      | Specimen Editions                                |
|------------|--------------------------------------------------|
| MATERIALS  | Beech and concrete                               |
| DIMENSIONS | 13 x 13 x h18 cm                                 |
| COLORS     | Grey, wood, azur, opalin, terracota, kaki, white |
|            |                                                  |

**DESCRIPTION** 

The Cement Wood collection focuses on materials and deals with a perfect balance between the roughness of concrete and the softness of wood.

Part of the Collection « Cement Wood », also featuring a desk lamp and a wall lamp