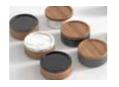

### Marble boxes.

| BRAND       | Collaboration between Thingg and Specimen Editions                                                                                                                                                                                                                           |
|-------------|------------------------------------------------------------------------------------------------------------------------------------------------------------------------------------------------------------------------------------------------------------------------------|
| MATERIALS   | Marble and teak wood                                                                                                                                                                                                                                                         |
| DIMENSIONS  | 8 x 8 x h4 cm                                                                                                                                                                                                                                                                |
| COLORS      | White, grey, black                                                                                                                                                                                                                                                           |
| DESCRIPTION | Elegant small boxes made in raw or nervured marble. These boxes can be pilled in many different way for you to create your desired design. The marble boxes will perfectly protect your little things, making it the ideal friend for your design table, side table or desk! |

### Containers.

| BRAND       | Collaboration between Thingg and Specimen Editions                                                                                                                                                                                                                                         |
|-------------|--------------------------------------------------------------------------------------------------------------------------------------------------------------------------------------------------------------------------------------------------------------------------------------------|
| MATERIALS   | Marble and teak wood                                                                                                                                                                                                                                                                       |
| DIMENSIONS  | 13 x 13 x h 5 cm                                                                                                                                                                                                                                                                           |
| COLORS      | White, grey, black and wood                                                                                                                                                                                                                                                                |
| DESCRIPTION | Elegant stackable boxes made in raw, nervured marble or teak wood These boxes can be pilled in many different way for you to create your desired design. The marble boxes will perfectly protect your little things, making it the ideal friend for your design table, side table or desk! |