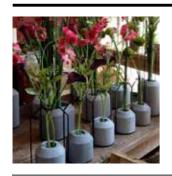

### Weight.

### Créé par Decha Archjananun / ECAL

| BRAND      | Specimen Editions                                                                 |
|------------|-----------------------------------------------------------------------------------|
| MATERIALS  | Steel and concrete                                                                |
| DIMENSIONS | Diam 13cm, H 22cm / diam 12cm, H36 / L 20cm, l 12cm, H 36cm / L12cm, L37cm, H22cm |
| COLORS     | Grey, red, blue, yellow                                                           |
|            |                                                                                   |

**DESCRIPTION** 

With the «Weight Vases», Decha Archjananun/ECAL comes back to the essence of functionality. At the top, a stand made of thin steel holds the flower straight. At the bottom, the base made of concrete contains water. In the middle, nothing but the stem, unusually exposed.