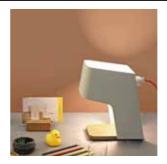

### **Cement Wood Desk.**

| BRAND       | Specimen Editions                                                                                                                                                                                                                                                                                                      |
|-------------|------------------------------------------------------------------------------------------------------------------------------------------------------------------------------------------------------------------------------------------------------------------------------------------------------------------------|
| MATERIALS   | Beech, concrete and steel                                                                                                                                                                                                                                                                                              |
| DIMENSIONS  | 18 x 19 x h32 cm                                                                                                                                                                                                                                                                                                       |
| COLORS      | Grey concrete bottom + wood top / Wood bottom + grey concrete top // structure in black or white                                                                                                                                                                                                                       |
| DESCRIPTION | The Cement Wood Desk Lamp could be used on a desk, a table or sidetable.  As the whole Collection, this lamp focuses on materials and deals with a perfect balance between the roughness of concrete and the softness of wood.  Part of the Collection « Cement Wood », also featuring a ceiling lamp and a wall lamp. |