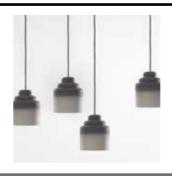

# Sarn Lamps.

| BRAND       | Collaboration between Thingg and Specimen Editions                                                                                                                                                                                                                                                                                                                                                         |
|-------------|------------------------------------------------------------------------------------------------------------------------------------------------------------------------------------------------------------------------------------------------------------------------------------------------------------------------------------------------------------------------------------------------------------|
| MATERIALS   | Ceiling lamps in braided palm and steel                                                                                                                                                                                                                                                                                                                                                                    |
| DIMENSIONS  | Model A:30 x 30 x h28 cm // Model B:18 x 18 x h20 cm                                                                                                                                                                                                                                                                                                                                                       |
| COLORS      | Grey, red, yellow                                                                                                                                                                                                                                                                                                                                                                                          |
| DESCRIPTION | The SARN lamps are inspired of traditional handcrafted products in Thailand. This technic is used and updated by Thai design Studio THINKK, resulting in a joyfull and colorful lamp. The light goes through the lampshade, and come out a little bit colored, wich will bring a contemporaneous and playful touch to any interiors Made of Palm Tree, tressed by hand in a controlled factory in Thailand |