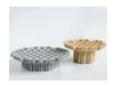

# Dancing Squares baskets.

# **Dancing Squares baskets.**

Créé par Nendo

| BRAND       | Specimen Editions                                                                                                                                                                                                                                                                                   |
|-------------|-----------------------------------------------------------------------------------------------------------------------------------------------------------------------------------------------------------------------------------------------------------------------------------------------------|
| MATERIALS   | Steel                                                                                                                                                                                                                                                                                               |
| DIMENSIONS  | 42 x 61 x h61cm / 55 x 64 x h48cm                                                                                                                                                                                                                                                                   |
| COLORS      | White                                                                                                                                                                                                                                                                                               |
| DESCRIPTION | The «Dancing Squares Baskets» were first shown in the exhibition «Dancing Squares» in Singapor.  Nendo trusted Specimen to edit some of the pieces, including these designs.  Used next to a sofa or a table, the DSB are only made of squares and give the illusion to be raising from the ground. |