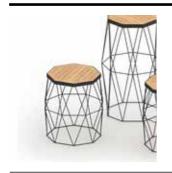

# Miti stool and table.

### Miti stool and table.

| BRAND       | Collaboration between Millimatter and Specimen Editions                                                                                                                                                                                               |
|-------------|-------------------------------------------------------------------------------------------------------------------------------------------------------------------------------------------------------------------------------------------------------|
| MATERIALS   | Oak and steel                                                                                                                                                                                                                                         |
| DIMENSIONS  | 42 x 42 x h45 cm                                                                                                                                                                                                                                      |
| COLORS      | black steel or white steel                                                                                                                                                                                                                            |
| DESCRIPTION | Thinkk studio plays again with two different materials: wood and steel.  MITI is inspired by the tetrahedron structures, which are lightweight, but very strong.  It can be used as a stool or a sidetable.  Made in Thailand in a controlled factory |