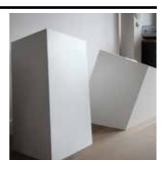

# Dancing Squares baskets.

# **Dancing Squares baskets.**

Créé par Nendo

| BRAND       | Specimen Editions                                                                                                                                                                                                                                                                                   |
|-------------|-----------------------------------------------------------------------------------------------------------------------------------------------------------------------------------------------------------------------------------------------------------------------------------------------------|
| MATERIALS   | Steel                                                                                                                                                                                                                                                                                               |
| DIMENSIONS  | 42 x 61 x h61cm / 55 x 64 x h48cm                                                                                                                                                                                                                                                                   |
| COLORS      | White                                                                                                                                                                                                                                                                                               |
| DESCRIPTION | The «Dancing Squares Baskets» were first shown in the exhibition «Dancing Squares» in Singapor.  Nendo trusted Specimen to edit some of the pieces, including these designs.  Used next to a sofa or a table, the DSB are only made of squares and give the illusion to be raising from the ground. |