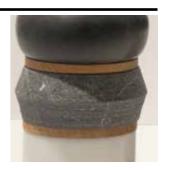

### Coasters.

Créé par Thinkk Studio

| BRAND      | Collaboration between Thingg and Specimen Editions |
|------------|----------------------------------------------------|
| MATERIALS  | Terracotta with special «rice hull ash» finish     |
| DIMENSIONS | diam 8 cm, h1cm                                    |
| COLORS     | Black                                              |

DESCRIPTION Coasters with special finish for a textured touch and a long lasting design experience