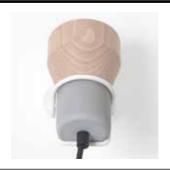

## **Cement Wood Wall.**

| BRAND       | Specimen Editions                                                                                                                                                                                                                                                                                                                 |
|-------------|-----------------------------------------------------------------------------------------------------------------------------------------------------------------------------------------------------------------------------------------------------------------------------------------------------------------------------------|
| MATERIALS   | Beech, concrete and steel                                                                                                                                                                                                                                                                                                         |
| DIMENSIONS  | 10 x 20 x h15 cm                                                                                                                                                                                                                                                                                                                  |
| COLORS      | Grey concrete bottom + wood top / Wood bottom + grey concrete top // structure in black or white                                                                                                                                                                                                                                  |
| DESCRIPTION | The Cement Wood Wall Lamp could be used on any wall, in a corridor or close to a bed. As the whole Collection, this lamp focuses on materials and deals with a perfect balance between the roughness of concrete and the softness of wood. Part of the Collection « Cement Wood », also featuring a ceiling lamp and a desk lamp. |