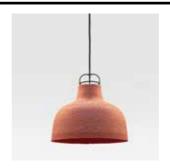

# **Cement Wood Lamp.**

#### Crée par Thinkk Studio

| BRAND      | Specimen Editions                                |
|------------|--------------------------------------------------|
| MATERIALS  | Beech and concrete                               |
| DIMENSIONS | 13 x 13 x h18 cm                                 |
| COLORS     | Grey, wood, azur, opalin, terracota, kaki, white |
|            |                                                  |

**DESCRIPTION** 

The Cement Wood collection focuses on materials and deals with a perfect balance between the roughness of concrete and the softness of wood.

Part of the Collection « Cement Wood », also featuring a desk lamp and a wall lamp