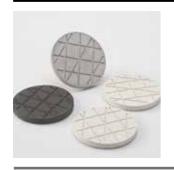

### Coasters.

Créé par Thinkk Studio

| BRAND      | Collaboration between Thingg and Specimen Editions |
|------------|----------------------------------------------------|
| MATERIALS  | Terracotta with special «rice hull ash» finish     |
| DIMENSIONS | diam 8 cm, h1cm                                    |
| COLORS     | Black                                              |

DESCRIPTION Coasters with special finish for a textured touch and a long lasting design experience