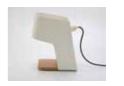

# **Cement Wood Lamp.**

#### Crée par Thinkk Studio

| BRAND      | Specimen Editions                                |
|------------|--------------------------------------------------|
| MATERIALS  | Beech and concrete                               |
| DIMENSIONS | 13 x 13 x h18 cm                                 |
| COLORS     | Grey, wood, azur, opalin, terracota, kaki, white |
|            |                                                  |

**DESCRIPTION** 

The Cement Wood collection focuses on materials and deals with a perfect balance between the roughness of concrete and the softness of wood.

Part of the Collection « Cement Wood », also featuring a desk lamp and a wall lamp