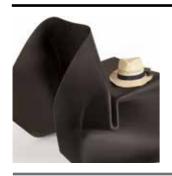

# Foldchair Crée par Olivier Gregoire

# Foldchair.

Créé par Olivier Gregoire

| BRAND       | Specimen Editions                                                                                                                                                                                                                                                                                                                                                                    |
|-------------|--------------------------------------------------------------------------------------------------------------------------------------------------------------------------------------------------------------------------------------------------------------------------------------------------------------------------------------------------------------------------------------|
| MATERIALS   | Fiberglass                                                                                                                                                                                                                                                                                                                                                                           |
| DIMENSIONS  | 82 x 92 x h82 cm                                                                                                                                                                                                                                                                                                                                                                     |
| COLORS      | Black, raw or white. Could be sold with felt finishing also.                                                                                                                                                                                                                                                                                                                         |
| DESCRIPTION | The Fold collection is the industrial declination of the Gallery piece Foldchair, from Olivier Grégoire. The chair has been adapted to the constraints of a serial production.  This set (bench, chair, and tool) defends a same design and a same "floating" approach of furniture. Indoor and outdoor, soberly bended, these pieces constitute a hymn to delicacy.  Made in France |