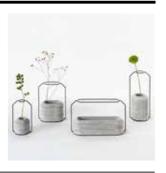

# **Cement Wood Lamp.**

#### Crée par Thinkk Studio

| BRAND      | Specimen Editions                                |
|------------|--------------------------------------------------|
| MATERIALS  | Beech and concrete                               |
| DIMENSIONS | 13 x 13 x h18 cm                                 |
| COLORS     | Grey, wood, azur, opalin, terracota, kaki, white |
|            |                                                  |

**DESCRIPTION** 

The Cement Wood collection focuses on materials and deals with a perfect balance between the roughness of concrete and the softness of wood.

Part of the Collection « Cement Wood », also featuring a desk lamp and a wall lamp

# Cement Wood Lamp small.

| BRAND       | Specimen Editions                                                                                                                                                                                                                                                                                                                                                            |
|-------------|------------------------------------------------------------------------------------------------------------------------------------------------------------------------------------------------------------------------------------------------------------------------------------------------------------------------------------------------------------------------------|
| MATERIALS   | Beech and concrete                                                                                                                                                                                                                                                                                                                                                           |
| DIMENSIONS  | 9,5 x 9,5 x h15,5 cm                                                                                                                                                                                                                                                                                                                                                         |
| COLORS      | Grey concrete, beech                                                                                                                                                                                                                                                                                                                                                         |
| DESCRIPTION | This is the small version of the ceiling Cement Wood Lamp. It could be used to compose a group of ceiling lamps with its wider «brother».  The Cement Wood collection focuses on materials and deals with a perfect balance between the roughness of concrete and the softness of wood.  Part of the Collection « Cement Wood », also featuring a desk lamp and a wall lamp. |