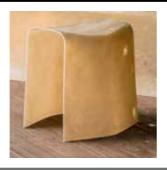

## Foldstool.

Créé par Olivier Gregoire

| BRAND       | Specimen Editions                                                                                                                                                                                                                                                                                                                                                                       |
|-------------|-----------------------------------------------------------------------------------------------------------------------------------------------------------------------------------------------------------------------------------------------------------------------------------------------------------------------------------------------------------------------------------------|
| MATERIALS   | Fiberglass                                                                                                                                                                                                                                                                                                                                                                              |
| DIMENSIONS  | 48 x 42 x h44 cm                                                                                                                                                                                                                                                                                                                                                                        |
| COLORS      | Black, raw or White                                                                                                                                                                                                                                                                                                                                                                     |
| DESCRIPTION | The Fold collection is the industrial declination of our art-design piece Foldchair, from Olivier Grégoire. The stool has been adapted to the constraints of a serial production.  This set (bench, chair, and tool) defends a same design and a same "floating" approach of furniture. Indoor and outdoor, soberly bended, these pieces constitute a hymn to delicacy.  Made in France |