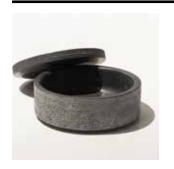

### Coasters.

Créé par Thinkk Studio

| BRAND      | Collaboration between Thingg and Specimen Editions |
|------------|----------------------------------------------------|
| MATERIALS  | Terracotta with special «rice hull ash» finish     |
| DIMENSIONS | diam 8 cm, h1cm                                    |
| COLORS     | Black                                              |

DESCRIPTION Coasters with special finish for a textured touch and a long lasting design experience