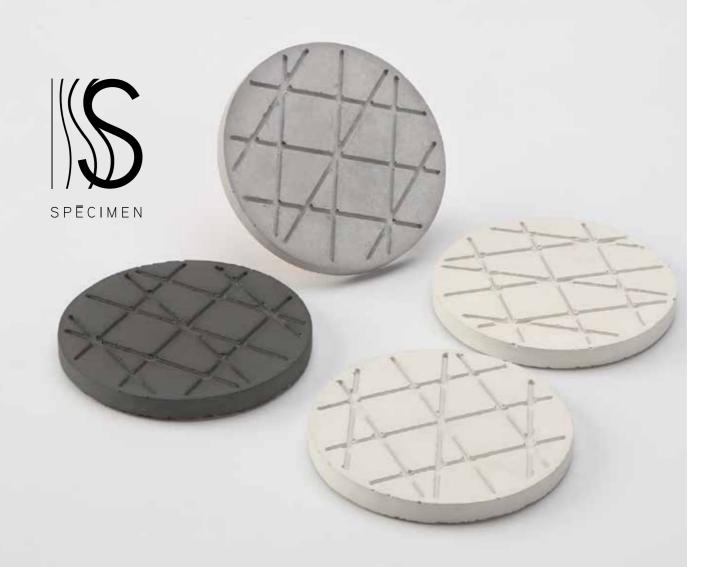

### Biscuits.

### Créé par Thinkk Studio

| BRAND      | Collaboration between Thingg and Specimen Editions |
|------------|----------------------------------------------------|
| MATERIALS  | Concrete                                           |
| DIMENSIONS | 10 x 10 x h 1 cm                                   |
| COLORS     | White, grey, black                                 |

DESCRIPTION Coasters with graphic motives to give a simple, design and elegant touch to your dining table!

.....