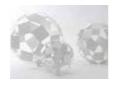

### Marble boxes.

| BRAND       | Collaboration between Thingg and Specimen Editions                                                                                                                                                                                                                           |
|-------------|------------------------------------------------------------------------------------------------------------------------------------------------------------------------------------------------------------------------------------------------------------------------------|
| MATERIALS   | Marble and teak wood                                                                                                                                                                                                                                                         |
| DIMENSIONS  | 8 x 8 x h4 cm                                                                                                                                                                                                                                                                |
| COLORS      | White, grey, black                                                                                                                                                                                                                                                           |
| DESCRIPTION | Elegant small boxes made in raw or nervured marble. These boxes can be pilled in many different way for you to create your desired design. The marble boxes will perfectly protect your little things, making it the ideal friend for your design table, side table or desk! |

### Containers.

| BRAND       | Collaboration between Thingg and Specimen Editions                                                                                                                                                                                                                                         |
|-------------|--------------------------------------------------------------------------------------------------------------------------------------------------------------------------------------------------------------------------------------------------------------------------------------------|
| MATERIALS   | Marble and teak wood                                                                                                                                                                                                                                                                       |
| DIMENSIONS  | 13 x 13 x h 5 cm                                                                                                                                                                                                                                                                           |
| COLORS      | White, grey, black and wood                                                                                                                                                                                                                                                                |
| DESCRIPTION | Elegant stackable boxes made in raw, nervured marble or teak wood These boxes can be pilled in many different way for you to create your desired design. The marble boxes will perfectly protect your little things, making it the ideal friend for your design table, side table or desk! |