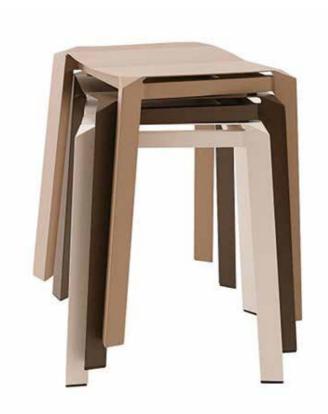

## Foldstool.

Créé par Olivier Gregoire

| BRAND       | Specimen Editions                                                                                                                                                                                                                                                                                                                                                                       |
|-------------|-----------------------------------------------------------------------------------------------------------------------------------------------------------------------------------------------------------------------------------------------------------------------------------------------------------------------------------------------------------------------------------------|
| MATERIALS   | Fiberglass                                                                                                                                                                                                                                                                                                                                                                              |
| DIMENSIONS  | 48 x 42 x h44 cm                                                                                                                                                                                                                                                                                                                                                                        |
| COLORS      | Black, raw or White                                                                                                                                                                                                                                                                                                                                                                     |
| DESCRIPTION | The Fold collection is the industrial declination of our art-design piece Foldchair, from Olivier Grégoire. The stool has been adapted to the constraints of a serial production.  This set (bench, chair, and tool) defends a same design and a same "floating" approach of furniture. Indoor and outdoor, soberly bended, these pieces constitute a hymn to delicacy.  Made in France |