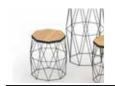

# Dancing Squares baskets.

# **Dancing Squares baskets.**

Créé par Nendo

| BRAND       | Specimen Editions                                                                                                                                                                                                                                                                                   |
|-------------|-----------------------------------------------------------------------------------------------------------------------------------------------------------------------------------------------------------------------------------------------------------------------------------------------------|
| MATERIALS   | Steel                                                                                                                                                                                                                                                                                               |
| DIMENSIONS  | 42 x 61 x h61cm / 55 x 64 x h48cm                                                                                                                                                                                                                                                                   |
| COLORS      | White                                                                                                                                                                                                                                                                                               |
| DESCRIPTION | The «Dancing Squares Baskets» were first shown in the exhibition «Dancing Squares» in Singapor.  Nendo trusted Specimen to edit some of the pieces, including these designs.  Used next to a sofa or a table, the DSB are only made of squares and give the illusion to be raising from the ground. |