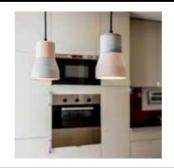

# **Cement Wood Lamp.**

#### Crée par Thinkk Studio

| BRAND      | Specimen Editions                                |
|------------|--------------------------------------------------|
| MATERIALS  | Beech and concrete                               |
| DIMENSIONS | 13 x 13 x h18 cm                                 |
| COLORS     | Grey, wood, azur, opalin, terracota, kaki, white |
|            |                                                  |

**DESCRIPTION** 

The Cement Wood collection focuses on materials and deals with a perfect balance between the roughness of concrete and the softness of wood.

Part of the Collection « Cement Wood », also featuring a desk lamp and a wall lamp