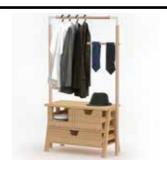

# Seven days.

Créé par Studio 248

| BRAND       | Collaboration between Millimatter and Specimen Editions                                                                                                                                                                                                                |
|-------------|------------------------------------------------------------------------------------------------------------------------------------------------------------------------------------------------------------------------------------------------------------------------|
| MATERIALS   | Solid oak                                                                                                                                                                                                                                                              |
| DIMENSIONS  | 40 x 100 x h156 cm                                                                                                                                                                                                                                                     |
| COLORS      | Natural oak                                                                                                                                                                                                                                                            |
| DESCRIPTION | Closet with drawers A brillant and functionnal design. The upper part opens out, enabling to use the 7 days closet in both small and large spaces. A typology too rarely designed and here mastered by designer Studio 248.  Made in Thailand in a controlled factory. |