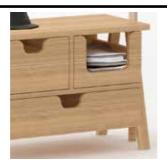

# Seven days.

Créé par Studio 248

| BRAND       | Collaboration between Millimatter and Specimen Editions                                                                                                                                                                                                                |
|-------------|------------------------------------------------------------------------------------------------------------------------------------------------------------------------------------------------------------------------------------------------------------------------|
| MATERIALS   | Solid oak                                                                                                                                                                                                                                                              |
| DIMENSIONS  | 40 x 100 x h156 cm                                                                                                                                                                                                                                                     |
| COLORS      | Natural oak                                                                                                                                                                                                                                                            |
| DESCRIPTION | Closet with drawers A brillant and functionnal design. The upper part opens out, enabling to use the 7 days closet in both small and large spaces. A typology too rarely designed and here mastered by designer Studio 248.  Made in Thailand in a controlled factory. |