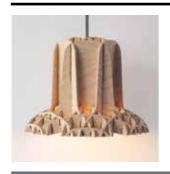

# **Cement Wood Lamp.**

#### Crée par Thinkk Studio

| BRAND      | Specimen Editions                                |
|------------|--------------------------------------------------|
| MATERIALS  | Beech and concrete                               |
| DIMENSIONS | 13 x 13 x h18 cm                                 |
| COLORS     | Grey, wood, azur, opalin, terracota, kaki, white |
|            |                                                  |

**DESCRIPTION** 

The Cement Wood collection focuses on materials and deals with a perfect balance between the roughness of concrete and the softness of wood.

Part of the Collection « Cement Wood », also featuring a desk lamp and a wall lamp